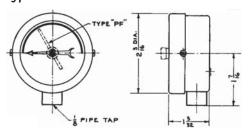

### **Dimensional Schematics**

Type P and PF

Type SM and SMF

Type PB and PBF

Type TA and TAF

Type S and SF

Type LM