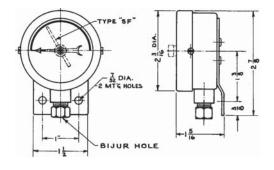

### **Dimensional Schematics**

Type P and PF

Type SM and SMF

Type PB and PBF

Type TA and TAF

Type S and SF

Type LM