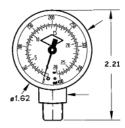

### **Dimensional Schematics**

Type P and PF

Type SM and SMF

Type PB and PBF

Type TA and TAF

Type S and SF

Type LM