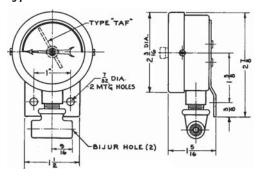

### **Dimensional Schematics**

Type P and PF

Type SM and SMF

Type PB and PBF

Type TA and TAF

Type S and SF

Type LM