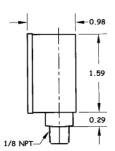

### **Dimensional Schematics**

Type P and PF

Type SM and SMF

Type PB and PBF

Type TA and TAF

Type S and SF

Type LM