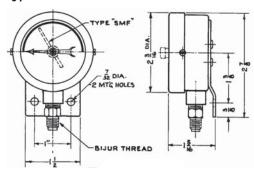

### **Dimensional Schematics**

Type P and PF

Type SM and SMF

Type PB and PBF

Type TA and TAF

Type S and SF

Type LM