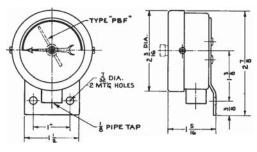

### **Dimensional Schematics**

Type P and PF

Type SM and SMF

Type PB and PBF

Type TA and TAF

Type S and SF

Type LM