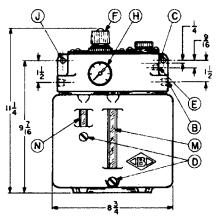

# Type UB - One Gallon Capacity

| Item | Description                             |
|------|-----------------------------------------|
| А    | Air inlet (1/4" pipe thread)            |
| В    | Air outlet (1/4" pipe thread)           |
| С    | Conduit connection (1/2" pipe thread)   |
| D    | Drain                                   |
| Е    | Liquid outlet (1/8" pipe thread)        |
| F    | Pressure regulator adjustment           |
| G    | Filler plug                             |
| Н    | Pressure gauge                          |
| J    | Two mounting holes for 1/4" screws (UB) |
| L    | Filler plug & valve assembly            |
| М    | Liquid level gauge                      |
| N    | Trap level gauge                        |
|      |                                         |

Measurements shown in inches.