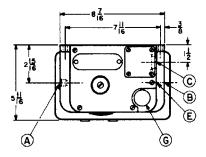

# **Dimensional Schematics**

# Type UB - 1 Gallon

| Item | Description                           |
|------|---------------------------------------|
| Α    | Air Inlet (1/4" Pipe Thread)          |
| В    | Air Outlet (1/4" Pipe Thread)         |
| С    | Conduit Connection (1/2" Pipe Thread) |
| D    | Drain                                 |
| Е    | Liquid Outlet (1/8" Pipe Thread)      |
| F    | Pressure Regulator Adjustment         |
| G    | Filler Plug                           |

| Item | Description                             |
|------|-----------------------------------------|
| Н    | Pressure Gauge                          |
| J    | Two Mounting Holes for 1/4" Screws (UB) |
| L    | Filler Plug & Valve Assembly            |
| М    | Liquid Level Gauge                      |
| N    | Trap Level Gauge                        |
|      |                                         |

Measurements shown in inches.