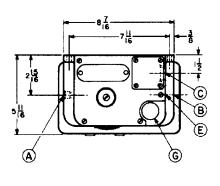

# Type UB - 1 Gallon

| Item | Description                           |
|------|---------------------------------------|
| Α    | Air Inlet (1/4" Pipe Thread)          |
| В    | Air Outlet (1/4" Pipe Thread)         |
| С    | Conduit Connection (1/2" Pipe Thread) |
| D    | Drain                                 |
| Е    | Liquid Outlet (1/8" Pipe Thread)      |
| F    | Pressure Regulator Adjustment         |
| G    | Filler Plug                           |

| Item | Description                             |
|------|-----------------------------------------|
| Н    | Pressure Gauge                          |
| J    | Two Mounting Holes for 1/4" Screws (UB) |
| L    | Filler Plug & Valve Assembly            |
| М    | Liquid Level Gauge                      |
| N    | Trap Level Gauge                        |
|      |                                         |

Measurements shown in inches.