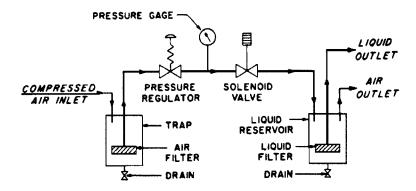

#### Flow Diagram

### General

The FluidFlex unit is a self-contained assembly including a built-in air filter, water trap, air regulator, pressure gauge, solenoid valve, conduit box, pressurized coolant reservoir and liquid filter. Pressurized unit dispenses a wide variety of fluids, eg: water to heavy viscous lubricants. For additional application information, refer to Brochure #215 – FluidFlex Pressurized Dispensing System.

# **Startup Instructions**

Fill liquid reservoir to, but never above, indication line. Energize solenoid, then check for desired air pressure. Adjust pressure regulator to desired pressure.