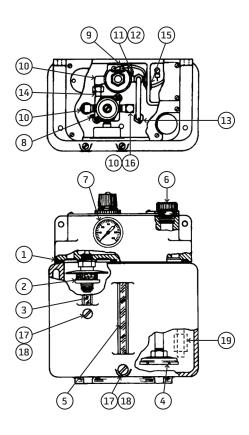

#### Service Parts

| Item | Description                  | Part #  |
|------|------------------------------|---------|
| 1    | Reservoir gasket             | B6275   |
| 2    | Air filter group             | S205    |
| 3    | Air sight gauge group        | S216    |
| 4    | Liquid filter group          | S181    |
| 5    | Liqiud sight gauge group     | S208    |
| 6    | Filler plug assembly         | B6303   |
| 7    | Pressure gauge               | B10114  |
| 8    | Regulator                    | B9779   |
| 9    | Solenoid valve (for 24 VDC)  | B9960   |
|      | Solenoid valve (for 120 VAC) | C3245-1 |
|      | Solenoid valve (for 240 VAC) | C3245-2 |
| 10   | Elbow adapter                | B7743   |
| 11   | Elbow connector              | A2833   |
| 12   | Straight adapter             | B6086   |
| 13   | Tubing assembly              | B10126  |
| 14   | Tubing assembly              | B9778   |
| 15   | Grommet                      | H0459   |
| 16   | Elbow connector              | B1936   |
| 17   | Drain plug                   | B7305   |
| 18   | Drain plug seal              | H0403   |
| 19   | Low level switch             | HE1092  |
|      |                              |         |