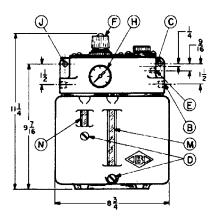

## **Dimensional Schematics**

# Type UB - One Gallon Capacity

| Item | Description                             |
|------|-----------------------------------------|
| А    | Air inlet (1/4" pipe thread)            |
| В    | Air outlet (1/4" pipe thread)           |
| С    | Conduit connection (1/2" pipe thread)   |
| D    | Drain                                   |
| Е    | Liquid outlet (1/8" pipe thread)        |
| F    | Pressure regulator adjustment           |
| G    | Filler plug                             |
| Н    | Pressure gauge                          |
| J    | Two mounting holes for 1/4" screws (UB) |
| L    | Filler plug & valve assembly            |
| М    | Liquid level gauge                      |
| N    | Trap level gauge                        |
|      |                                         |