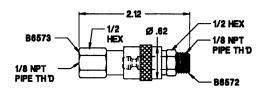

#### Female to Male (Part #B6609)

Body has female end connection to facilitate a wide variety of flexible tubing or hose assembly. Permits fast connections to modular lubrication distribution system. Insert plug connection is male thread for stationary fixturing.