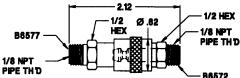

## Male to Male (Part #B6574)

Body has male 1/8" NPT threads for anchor mounting and insert plug has male thread for direct mounting to fixture. Ideally suited to facilitate use of monitoring gauges, etc.