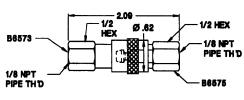

## Female to Female (Part #B6576)

Body and insert plug connection female 1/8" NPT threads to adapt rigid or flexible tubing assemblies.