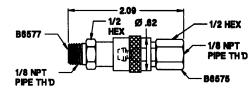

#### Male to Female (Part #B6571)

Body has male 1/8" NPT pipe thread suitable for mounting directly into junction or anchor block. Insert plug has female connection suitable for hose connection.