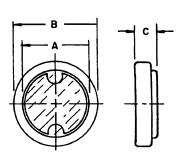

### Installation

All units are pressed into a reamed hole in the wall of the reservoir. To ensure tightness, cover the surface of the hole with a thin coat of heat-resisting sealing material before pressing window unit into place. The maximum operating temperature is 180°F. Hole diameters according to window size are given below.

### Ореп Туре

Has no reflecting background, thus permitting observation of liquid flow or internal parts through a clear window.

| A (I.D.)            | B (0.D.) | C (Width) | Туре     | Part # |
|---------------------|----------|-----------|----------|--------|
|                     |          |           | Standard | B5184  |
| 5/8"<br>1"<br>11/4" | 7/8"     | 19/64"    | Level    | B5944  |
|                     |          |           | Open     | B5602  |
|                     |          |           | Standard | B5108  |
|                     | 1 1/4"   | 11/32"    | Level    | B5631  |
|                     |          |           | Open     | B5603  |
|                     |          |           | Standard | B5145  |
|                     | 1 1/2"   | 3/8"      | Level    | B5734  |
|                     |          |           | Open     | B5604  |
|                     |          |           | Standard | B5582  |
| 1 3/4"              | 2"       | 3/8"      | Level    | B5191  |
|                     |          |           | Open     | B5605  |