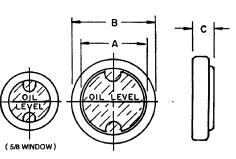

### Ореп Туре

Has no reflecting background, thus permitting observation of liquid flow or internal parts through a clear window.

| A (I.D.)            | B (0.D.) | C (Width) | Туре     | Part # |
|---------------------|----------|-----------|----------|--------|
|                     |          |           | Standard | B5184  |
| 5/8"<br>1"<br>11/4" | 7/8"     | 19/64"    | Level    | B5944  |
|                     |          |           | Open     | B5602  |
|                     |          |           | Standard | B5108  |
|                     | 1 1/4"   | 11/32"    | Level    | B5631  |
|                     |          |           | Open     | B5603  |
|                     |          |           | Standard | B5145  |
|                     | 1 1/2"   | 3/8"      | Level    | B5734  |
|                     |          |           | Open     | B5604  |
|                     |          |           | Standard | B5582  |
| 1 3/4"              | 2"       | 3/8"      | Level    | B5191  |
|                     |          |           | Open     | B5605  |

### Installation

All units are pressed into a reamed hole in the wall of the reservoir. To ensure tightness, cover the surface of the hole with a thin coat of heat-resisting sealing material before pressing window unit into place. The maximum operating temperature is 180°F. Hole diameters according to window size are given below.