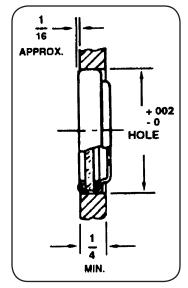

### Installation

All units are pressed into a reamed hole in the wall of the reservoir. To ensure tightness, cover the surface of the hole with a thin coat of heat-resisting sealing material before pressing window unit into place. The maximum operating temperature is 180°F. Hole diameters according to window size are given below.

### How to Order

When ordering, specify by name and part number, e.g. Window Unit, Standard Type, Part #B5184.

**Mounting Arrangement** 