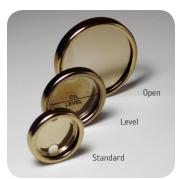

### Standard Type

Used to indicate the level of non-corrosive liquid in reservoir. A clear window together with a reflecting background provides good visibility.

### Level Type

Used to indicate a definite level of non-corrosive liquid in reservoir. Wording on the back of a clear window together with a reflecting background provides good visibility.

### Ореп Туре

Has no reflecting background, thus permitting observation of liquid flow or internal parts through a clear window.

| A (I.D.)            | B (0.D.) | C (Width) | Туре     | Part # |
|---------------------|----------|-----------|----------|--------|
|                     |          |           | Standard | B5184  |
| 5/8"<br>1"<br>11/4" | 7/8"     | 19/64"    | Level    | B5944  |
|                     |          |           | Open     | B5602  |
|                     |          |           | Standard | B5108  |
|                     | 1 1/4"   | 11/32"    | Level    | B5631  |
|                     |          |           | Open     | B5603  |
|                     |          |           | Standard | B5145  |
|                     | 1 1/2"   | 3/8"      | Level    | B5734  |
|                     |          |           | Open     | B5604  |
|                     |          |           | Standard | B5582  |
| 1 3/4"              | 2"       | 3/8"      | Level    | B5191  |
|                     |          |           | Open     | B5605  |