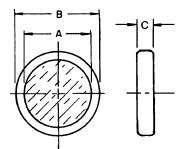

### Installation

All units are pressed into a reamed hole in the wall of the reservoir. To ensure tightness, cover the surface of the hole with a thin coat of heat-resisting sealing material before pressing window unit into place. The maximum operating temperature is 180°F. Hole diameters according to window size are given below.