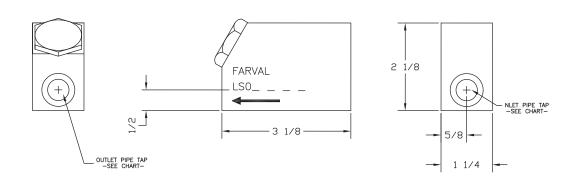

## **Dimensional schematics**

NOTE: All dimensions shown in inches.

### LS Line Strainer Assembly