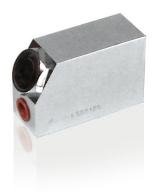

# LS Line Strainer For Oil and Grease lines

## Description

LS line strainers remove foreign particles from grease and oil lines in lubricating systems but can also be used in other systems as well. Cannot handle corrosive liquids. Withstands up to 5000 psi working pressure, non-shock.

LS Strainer