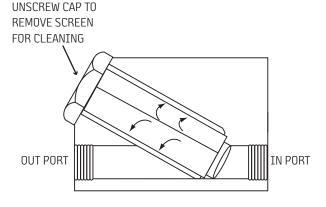

## Description

LS line strainers remove foreign particles from grease and oil lines in lubricating systems but can also be used in other systems as well. Cannot handle corrosive liquids. Withstands up to 5000 psi working pressure, non-shock.

### LS Line Strainer Assembly