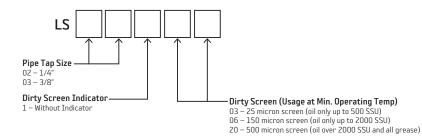

## How to Order

Typical Ordering Code: LS Strainer (Part #LS02203)

BIJUR DELIMON INTERNATIONAL

(919) 651 5457 LOCAL (800) 631 0168 TOLL-FREE (919) 465 0516 FAX

#### **Replacement Screens**

| Description                                        | Part #    |
|----------------------------------------------------|-----------|
| 25 Micron Screen (Oil Only Up To 500 SSU)          | LS0205103 |
| 150 Micron Screen (Oil Only Up To 2000 SSU)        | LS0205106 |
| 500 Micron Screen (Oil Over 2000 SSU & All Grease) | LS0205120 |