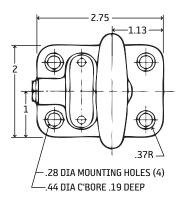

### **Dimensional Schematics**

Front View

Top View

Oil Inlet Holes (Horizontal)

Side View

Reservoir

Oil Inlet Holes (Vertical)

Measurements shown in inches.