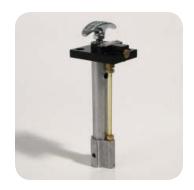

### General

The KI Lubricator one-shot lubricating system is pre-set by the machine manufacturer for best operation. These lubricators are spring discharge piston pumps mounted in a reservoir on the machine. Pulling out the tee handle to full stroke fills the cylinder with a pre-determined volume of oil. Spring pressure discharges the oil into the distribution system automatically and returns the handle to the original position. The lubricator must be operated at intervals recommended by machine manufacturer.