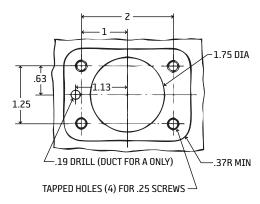

### Service Parts

| Item# | Description          | Part #      | Qty | Item# | Description          | Part # | Qty |
|-------|----------------------|-------------|-----|-------|----------------------|--------|-----|
| 1     | Cylinder Cap         | 17999       | 1   | 6     | Seal Washer          | B3482  | 1   |
| 2     | Handle Assembly      | S131        | 1   | 7     | Gasket               | B3943  | 1   |
| 3     | Outlet Tube Assembly | B7018-5 (O) | 1   | 8     | Inlet Valve Assembly | B3626  | 1   |
|       |                      | B7018-6 (*) | 1   | 9     | Check Valve          | B3454  | 1   |
| 4     | Piston Assembly      | S134 (O)    | 1   | 10    | Piston seal washer   | A4198  | 2   |
|       |                      | S135 (*)    | 1   | 11    | Plug (not shown)     | B4026  | 1   |
| 5     | Filter Assembly      | S136        | 1   |       |                      |        |     |
|       |                      |             |     |       |                      |        |     |

#### \* Alternative Oil Outlets:

A- Thru drilled passage in machine.

B- With plug removed tapped hole is 5/16-24 thread for 5/32 0.D. tubing connection. Use compression bushing (part #B1371) and compression sleeve (part #B1061).