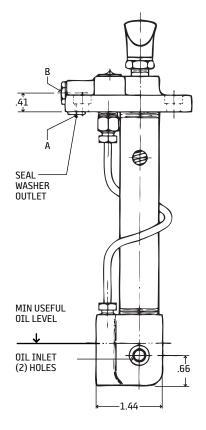

### **Dimensional Schematics**

Front View

Top View

Oil Inlet Holes (Horizontal)

Side View

Reservoir

Oil Inlet Holes (Vertical)

Measurements shown in inches.

#### \* Alternative Oil Outlets:

A- Thru drilled passage in machine.

B- With plug removed tapped hole is 5/16-24 thread for 5/32 0.D. tubing connection. Use compression bushing (part #B1371) and compression sleeve (part #B1061).

For maximum useful oil capacity of reservoir, plug upper inlet hole with plug B4026 (Supplied with lubricator).

"L" dimensions:

KIB 6" KIC 4"