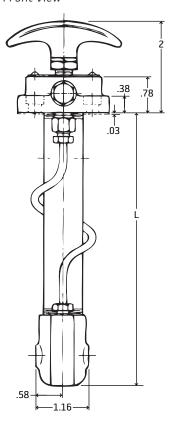

### **Dimensional Schematics**

Front View

Top View

Oil Inlet Holes (Horizontal)

Side View

Reservoir

Oil Inlet Holes (Vertical)

Measurements shown in inches.

#### \* Alternative Oil Outlets:

A- Thru drilled passage in machine.

B- With plug removed tapped hole is 5/16-24 thread for 5/32 0.D. tubing connection. Use compression bushing (part #B1371) and compression sleeve (part #B1061).

For maximum useful oil capacity of reservoir, plug upper inlet hole with plug B4026 (Supplied with lubricator).

"L" dimensions:

KIB 6" KIC 4"