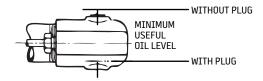

For maximum useful oil capacity of reservoir, plug upper inlet hole with plug B4026 (Supplied with lubricator).

"L" dimensions:

KIB 6" KIC 4"