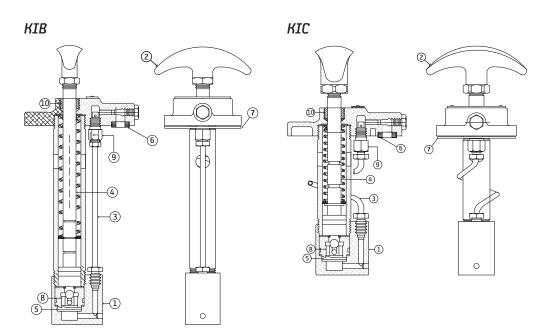

### Service Parts

| Item# | Description          | Part #      | Qty | Item# | Description          | Part # | Qty |
|-------|----------------------|-------------|-----|-------|----------------------|--------|-----|
| 1     | Cylinder Cap         | 17999       | 1   | 6     | Seal Washer          | B3482  | 1   |
| 2     | Handle Assembly      | S131        | 1   | 7     | Gasket               | B3943  | 1   |
| 3     | Outlet Tube Assembly | B7018-5 (O) | 1   | 8     | Inlet Valve Assembly | B3626  | 1   |
|       |                      | B7018-6 (*) | 1   | 9     | Check Valve          | B3454  | 1   |
| 4     | Piston Assembly      | S134 (O)    | 1   | 10    | Piston seal washer   | A4198  | 2   |
|       |                      | S135 (*)    | 1   | 11    | Plug (not shown)     | B4026  | 1   |
| 5     | Filter Assembly      | S136        | 1   |       |                      |        |     |
|       |                      |             |     |       |                      |        |     |

○ = KIB Lubricator

\* = KIC Lubricator

# NOTE:

The previous style KI lubricator used two Leather cup seals on the piston. If you have this style pump, request data sheet # K-1 from customer service.