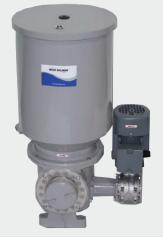

### **ZP6000 PUMP**

The ZP6000 pumps are used for direct lubrication in multi-line systems with one delivery element per lubricating point.

- + Able to lubricate up to 32 points with a single pump.
- + Reservoir capacity up to 60 liters.
- + Adjustable rate of delivery.

ZP6000 Pump