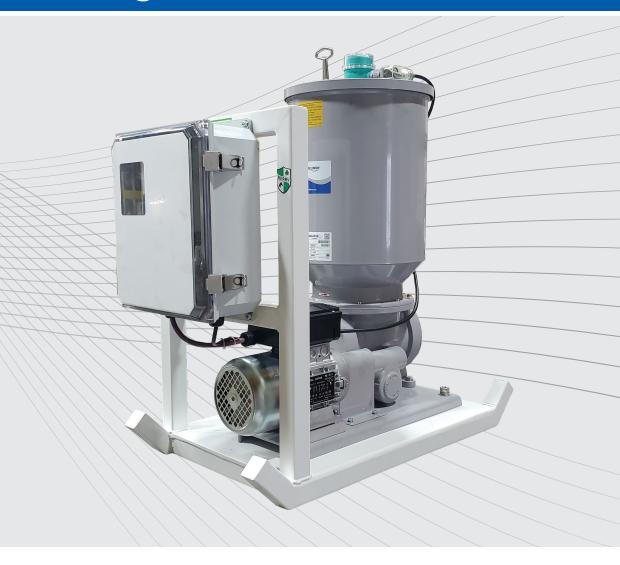

### **SMAC CONTROLLER**

The SMAC Controller is a multi-purpose programmable controller used with industrial lubrication systems. Controller settings are saved whenever power is interrupted. Up to four operating modes can be selected, which allows the controller to be used with various lubrication system designs. The controller is available in both 110 and 220/230 VAC service.

SMAC Controller

- + Digital status display on front cover for easy programming
- + System monitoring capabilities
- + Data memory function initiated at power down
- + Compact design

Optional enclosures available for the harshest environments.