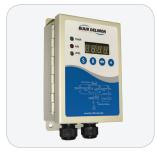

### **SMAC CONTROLLER**

The SMAC Controller is a multi-purpose programmable controller used with industrial lubrication systems. Controller settings are saved whenever power is interrupted. Up to four operating modes can be selected, which allows the controller to be used with various lubrication system designs. The controller is available in both 110 and 220/230 VAC service.

SMAC Controller

- + Digital status display on front cover for easy programming
- + System monitoring capabilities
- + Data memory function initiated at power down
- + Compact design

Optional enclosures available for the harshest environments.