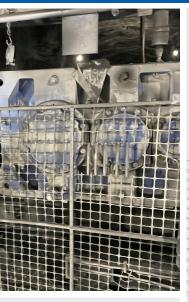

## **Drive Belt Bearing Lubrication in Coal Mines**

Adding a Farval® lubrication system increases equipment life by decreasing wear on vital components. Automatic lubrication systems safely and continuously supply lubricant while your equipment is running.

Bijur Delimon replacement system

**BIJUR DELIMON'S INDUSTRY LEADING FAMILY OF BRANDS** 

<u>DELIMON</u>

**Farval** 