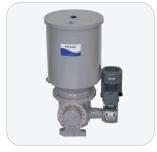

### **ZP6000 PUMP**

The ZP6000 pumps are used for direct lubrication in multi-line systems with one delivery element per lubricating point.

- + Able to lubricate up to 32 points with a single pump.
- + Reservoir capacity up to 60 liters.
- + Adjustable rate of delivery.

ZP6000 Pump