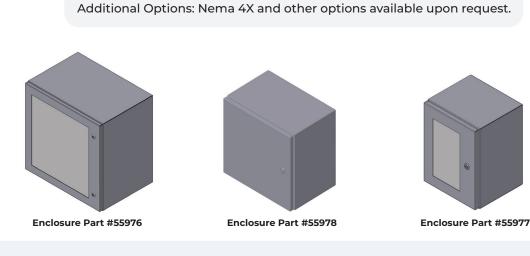

| Part<br>Number | Enclosure Size  | Mounting   | Window | Subpanel | Material | Product           |
|----------------|-----------------|------------|--------|----------|----------|-------------------|
| 55977          | 16" x 12" x 10" | Wall Mount | Yes    | Yes      | Steel    | SureFire II 2L    |
| 55978          | 16" x 16" x 10" | Wall Mount | No     | Yes      | Steel    | SureFire II 3L/6L |
| 55989          | 20" x 16" x 10" | Wall Mount | Yes    | Yes      | Steel    | SureFire II 3L/6L |
| 55976          | 24" x 24" x 16" | Wall Mount | Yes    | Yes      | Steel    | MultiPort II 3L   |
| 55990          | 30" x 24" x 12" | Wall Mount | Yes    | Yes      | Steel    | MultiPort II 3L   |
| 55991          | 30" x 24" x 20" | Wall Mount | Yes    | Yes      | Steel    | MultiPort II 3L   |
| 36691          | 36" x 24" x 12" | Wall Mount | No     | Yes      | Steel    | MultiPort II 3-7L |
| 36821          | 36" x 30" x 16" | Wall Mount | No     | Yes      | Steel    | MultiPort II 3-7L |
| 55975          | 48" x 36" x 16" | Wall Mount | No     | Yes      | Steel    | MultiPort II 7L   |
| 55992          | 60" x 36" x 12" | Wall Mount | No     | Yes      | Steel    | MultiPort II 7L   |
|                |                 |            |        |          |          |                   |

## **HOW TO ORDER**

When ordering, specify by name, description and part number (Example: Enclosure Steel, 16" x 12" x 10", Part #55977).

Enclosure Part #55974

**BIJUR DELIMON'S INDUSTRY LEADING FAMILY OF BRANDS** 