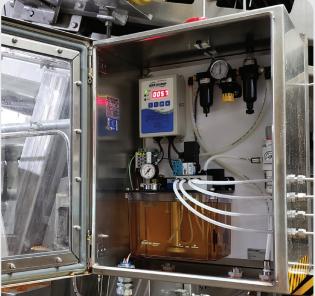

WHAT'S NEW IN CHAIN LUBRICATION FOR FOOD PROCESSING

Protect your lubrication system in "wash down" (CIP) conditions **with an enclosure.** 

Custom enclosures and panels protect your system and include assembly of your system allowing for "plug-and-play" installation.

Protect mechanical and electrical components from dust and water in NEMA 4X rated enclosures.

Bijur Delimon is the market leader in plug-and-play automatic lubrication systems. Enclosures are designed to house and protect mechanical and electronic components from harsh environments, for use in installations where dust, dirt, oil, water, or other contaminants are present. All enclosures include subpanels and assembly of your system mounted inside the enclosure.