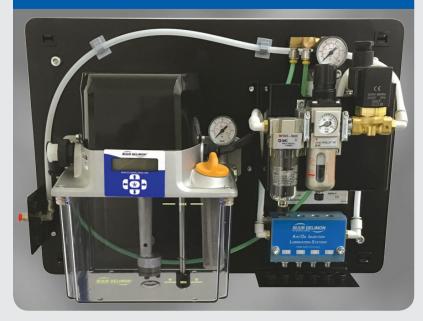

WHAT'S NEW IN CHAIN LUBRICATION FOR FOOD PROCESSING

Protect your lubrication system in "wash down" (CIP) conditions **with an enclosure.** 

Custom enclosures and panels protect your system and include assembly of your system allowing for "plug-and-play" installation.

Protect mechanical and electrical components from dust and water in NEMA 4X rated enclosures.

Bijur Delimon is the market leader in plug-and-play automatic lubrication systems. Enclosures are designed to house and protect mechanical and electronic components from harsh environments, for use in installations where dust, dirt, oil, water, or other contaminants are present. All enclosures include subpanels and assembly of your system mounted inside the enclosure.