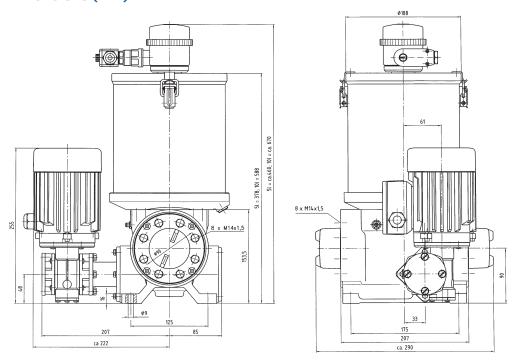

|
| Number of outlets               | max. 16                                                                                                   |
| Reservoir capacity              | 5; 10; 20; 30 litres                                                                                      |
| Weight                          | 21 and/or 24 kg                                                                                           |
|                                 |                                                                                                           |

## DELIMON GMBH

(+49) 211 7774-0 TELEFON (+49) 211 7774-210 FAX

#### WWW.BIJURDELIMON.COM

Arminstraße 15 40227 Düsseldorf



# Dimensions (mm)



### How to order:



# Example of order: ZP5 05 A 01 R D 01

Pump ZP5000, 5 outlets, Step-down gear, ratio 150:1, three-phase A.C. motor 230/400V, 50Hz, M, position of drive on the right, reservoir 30 litres metal, level switch for 30 litres reservoir.

#### **DELIMON GMBH**

(+49) 211 7774-0 TELEFON (+49) 211 7774-210 FAX

#### WWW.BIJURDELIMON.COM

Arminstraße 15 40227 Düsseldorf