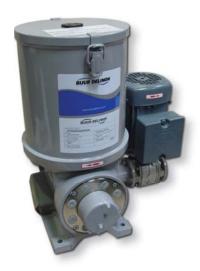

# **Application**

The central lubrication pump ZP5000 are used for direct lubrication in multi-line systems (one delivery element per lubricating point) or as delivery pump for lubricant in progressive systems.

#### **Product characteristics**

- + Multi-line pump
- + up to 16 lubrication points
- + Maintenance-free
- + Pressure range up to 160 bar
- + Lubricant: oil, grease, liquid grease
- + Surface signal grey RAL 7004

### **Function**

The pump ZP5000 consist of such following main assembles as:

- + Pumping unit
- + Drive
- + Lubricant reservoir

Drive of central lubrication pump ZP5000 is effected by means of electromotor with step-down gearing flanged onto the housing and linked with the worm shaft via Woodruff key in form-fit connection

The pump ZP5000 can be supplied with 1 or 2 pumping units installed opposite to each other with a maximum of 8 outlets each. The rate of delivery can be set infinitely from 0  $\dots$  0.2 cm<sup>3</sup>/stroke. Upon dispatch of pumps, the rate of delivery has been set to maximum value.