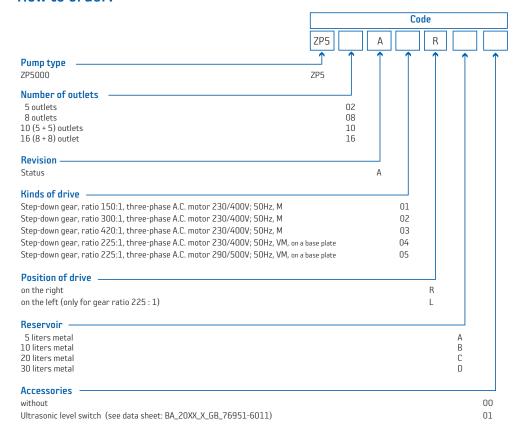

### How to order:

# Example of order: ZP5 05 A 01 R D 01

Pump ZP5000, 5 outlets, Step-down gear, ratio 150:1, three-phase A.C. motor 230/400V, 50Hz, M, position of drive on the right, reservoir 30 litres metal, level switch for 30 litres reservoir.