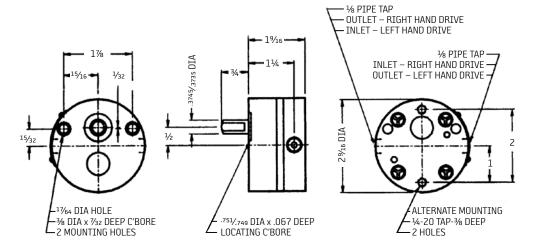

Name      | Description               | Part # |  |
|-----------|---------------------------|--------|--|
| Gear Pump | Sump mounting             | C2347  |  |
|           | Sealed, external mounting | C2448  |  |
|           | Sealed, external mounting | C3191  |  |

When ordering, specify by name, description and part number, e.g. Gear pump, sump mounting, Part #C2347.

## **Dimensional Schematics**

Sump Mounting (#C2347)\*





Measurements shown in inches.

\* Inlet tubing size: 1/4" O.D. maximum. Suction head: 6 inches maximum.

#### BIJUR DELIMON INTERNATIONAL

(919) 465 4448 LOCAL (800) 631 0168 TOLL-FREE (919) 465 0516 FAX

## WWW.BIJURDELIMON.COM

2100 Gateway Centre Blvd., Suite 109 Morrisville, NC 27560



### Sealed, External Mounting (#C2448)

Measurements shown in inches.



## Sealed, External Mounting (#C3191)



#### BIJUR DELIMON INTERNATIONAL

(919) 465 4448 LOCAL (800) 631 0168 TOLL-FREE (919) 465 0516 FAX

## WWW.BIJURDELIMON.COM

2100 Gateway Centre Blvd., Suite 109 Morrisville, NC 27560