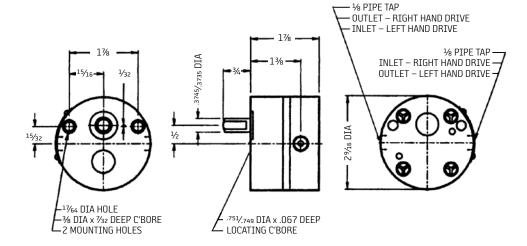

Part # |  |
|-----------|---------------------------|--------|--|
| Gear Pump | Sump mounting             | C2347  |  |
|           | Sealed, external mounting | C2448  |  |
|           | Sealed, external mounting | C3191  |  |

When ordering, specify by name, description and part number, e.g. Gear pump, sump mounting, Part #C2347.

## **Dimensional Schematics**

Sump Mounting (#C2347)\*





Measurements shown in inches.

\* Inlet tubing size: 1/4" O.D. maximum. Suction head: 6 inches maximum.

#### BIJUR DELIMON INTERNATIONAL

(919) 465 4448 LOCAL (800) 631 0168 TOLL-FREE (919) 465 0516 FAX

## WWW.BIJURDELIMON.COM

2100 Gateway Centre Blvd., Suite 109 Morrisville, NC 27560



### Sealed, External Mounting (#C2448)

Measurements shown in inches.



## Sealed, External Mounting (#C3191)



#### BIJUR DELIMON INTERNATIONAL

(919) 465 4448 LOCAL (800) 631 0168 TOLL-FREE (919) 465 0516 FAX

## WWW.BIJURDELIMON.COM

2100 Gateway Centre Blvd., Suite 109 Morrisville, NC 27560