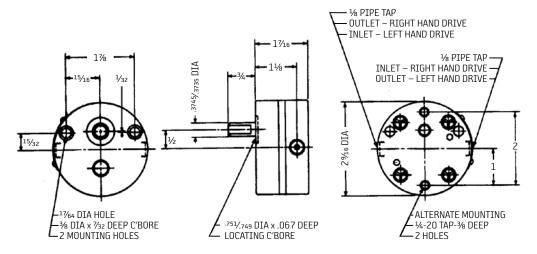

## **Dimensional Schematics**

Sump Mounting (#C2347)\*

Measurements shown in inches.

\* Inlet tubing size: 1/4" O.D. maximum. Suction head: 6 inches maximum.