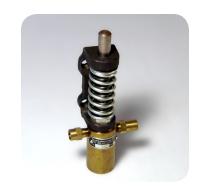

# **G** Lubricator

# Remote Mounting, Sealed

# Operation

The G Lubricator is a sealed piston pump that can be fed from an independent oil reservoir. In normal operation, oil is gravity-fed from reservoir to the pump. The unit may be operated by an eccentric cam or a reciprocating part of the machinery being lubricated.

#### **Technical Data**

| Oil Viscosity               | 100 to 8000 SSU (contact Bijur Delimon for other viscosities)                |
|-----------------------------|------------------------------------------------------------------------------|
| Piston Diameter             | 1.0"                                                                         |
| Maximum Discharge Pressure  | 90 psi maximum (at full compression)                                         |
|                             | 30 psi maximum (at end of stroke)                                            |
| Maximum Safe Stroke Travel* | .663"                                                                        |
| Materials                   | Brass body, aluminum piston, Buna N seals, Monel push rod, cast iron bracket |