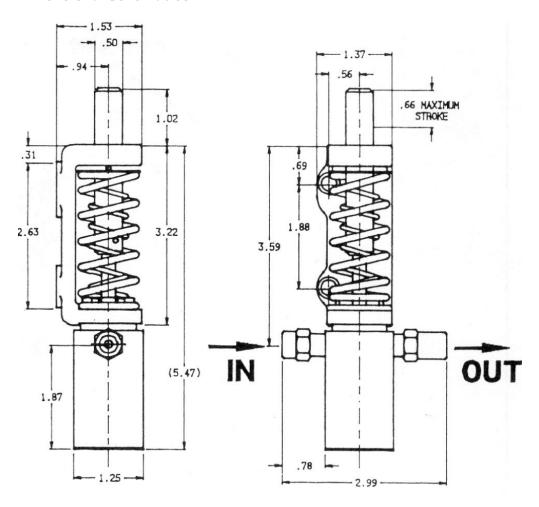

# **Dimensional Schematics**

#### **Technical Data**

| Oil Viscosity               | 100 to 8000 SSU (contact Bijur Delimon for other viscosities)                |
|-----------------------------|------------------------------------------------------------------------------|
| Piston Diameter             | 1.0"                                                                         |
| Maximum Discharge Pressure  | 90 psi maximum (at full compression)                                         |
|                             | 30 psi maximum (at end of stroke)                                            |
| Maximum Safe Stroke Travel* | .663"                                                                        |
| Materials                   | Brass body, aluminum piston, Buna N seals, Monel push rod, cast iron bracket |

## Discharge at Various Stroke Settings

| Stroke          | CC per 100 Stroke | Max. Discharge Pressure |
|-----------------|-------------------|-------------------------|
| 0.12"           | 120               | 40 psi                  |
| 0.25"           | 240               | 50 psi                  |
| 0.37"           | 360               | 61 psi                  |
| 0.50"           | 480               | 72 psi                  |
| 0.66" (maximum) | 640               | 82 psi                  |