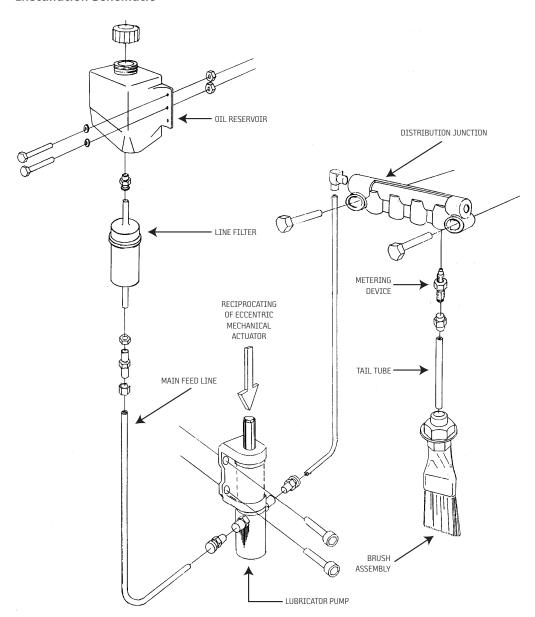

## **Installation**

2

Pump may be mounted in any orientation, provided inlet check valve is below the bottom of oil reservoir.

### **Installation Schematic**

Customized kits available on request

Illustrations and specifications are not binding in detail. Designs are subject to modification and improvement without notice.

Drawing not to scale.