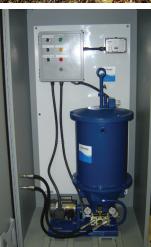

Central stations include lubricator, cycle switch, and reversing valve. Some versions are mounted in enclosures for easier installation.

DC42 Central Station

**WWW.BIJURDELIMON.COM 36514 · R0 ·** 08/17