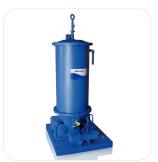

Central stations include lubricator, cycle switch, and reversing valve. Some versions are mounted in enclosures for easier installation.

DC42 Central Station

**WWW.BIJURDELIMON.COM 36514 · R0 ·** 08/17