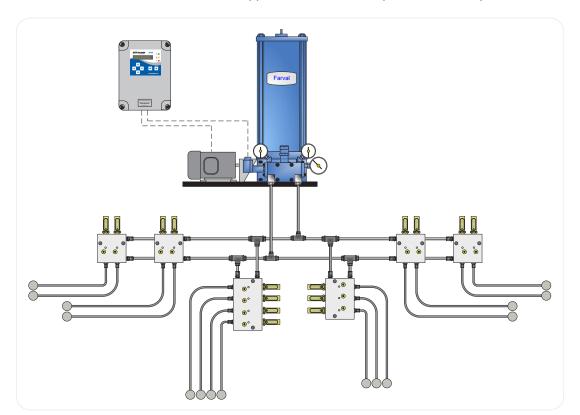

## **Overview**

Dualine lubricating systems are the ideal solution when continuous duty operation is required. There are several components that are used in designing a Dualine system and these include:

#### Valves

Measuring valves are the heart of the Dualine lubrication systems. They are mounted close to the lubrication points and are hydraulically operated by pressure from the first and then the second of the two supply lines. On each pressurization cycle, they indirectly discharge fixed volumes of lubricant to the bearing or lubrication point.

### Controllers

Programmable controllers give you access to key system functions, such as system on and off, and can control what happens when there is a problem in the system.

DD Valve

SD-U Nozzle

Spray Lance