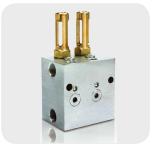

#### Valves

Measuring valves are the heart of the Dualine lubrication systems. They are mounted close to the lubrication points and are hydraulically operated by pressure from the first and then the second of the two supply lines. On each pressurization cycle, they indirectly discharge fixed volumes of lubricant to the bearing or lubrication point.