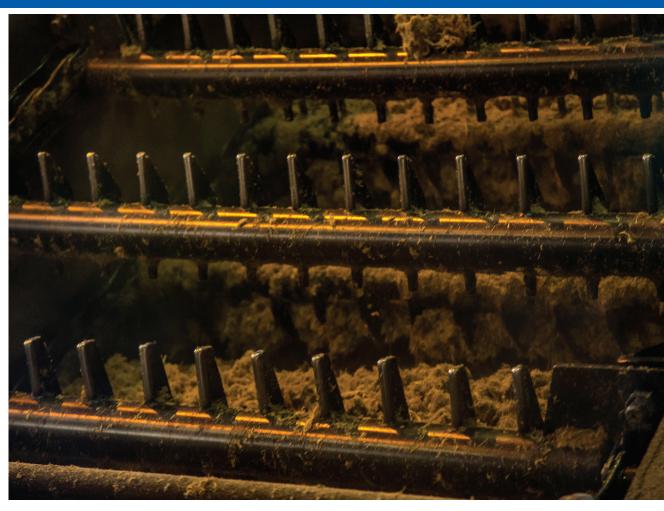

## The Lubrication Solution for Sugar Mill Knives

Adding a Bijur Delimon lubrication system increases equipment life by decreasing wear on vital components. Automatic lubrication systems safely and continuously supply lubricant while your crown gears are running.