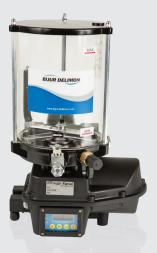

#### MultiPort II

The MultiPort II Lubricator is an electrically driven multiple outlet lubrication unit designed primarily for use with progressive divider valve systems to accurately control the amount of grease and to monitor system performance via an integral controller.

MultiPort II Lubricator