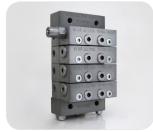

## **PVBM Progressive Valve**

The corrosion resistant PVBM Divider Valve dispenses lubricant to as many as 20 outlet lines at operating pressures up to 3600 psi. This compact valve can be located near the lube points to accurately dispense grease automatically to the entire machine. Valves are available with cycle indicator pins to provide visual confirmation of system operation. In addition, the cycle pin can be fitted with a switch to provide electrical feedback to a system controller.

# PVBM Valve