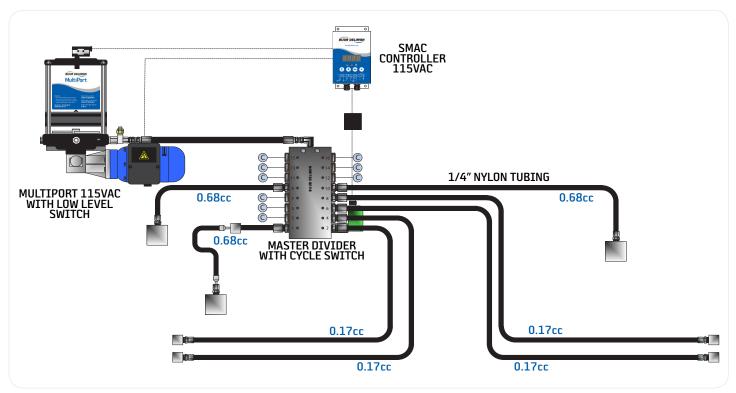

## M2500G

M2500G Series of progressive divider valves are at the heart of many single line centralized lubrication systems. Modular construction makes the system easy to install, modify and maintain without tube disassembly. Valve operation can be monitored utilizing a single cycle indicator switch.

M2500G Block

WWW.BIJURDELIMON.COM 36715 · RO · 03/17