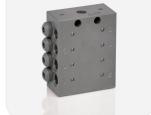

## M2500G

M2500G Series of progressive divider valves are at the heart of many single line centralized lubrication systems. Modular construction makes the system easy to install, modify and maintain without tube disassembly. Valve operation can be monitored utilizing a single cycle indicator switch.

M2500G Block

WWW.BIJURDELIMON.COM 36715 · RO · 03/17