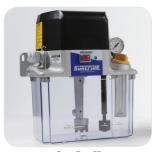

reasing wear on vital components. Automatic lubrication systems safely and continuously supply lubricant while your equipment is running.



For more information about this product, please contact us at (+1) 800-631-0168 or sales@bijurdelimon.com

# PROVEN QUALITY, RELIABILITY AND ACCURACY.

### Automatic Air/Oil Lubrication

- Automatic Air/Oil lubrication combined with central greasing system, in ONE enclosure. Saves floor space.
- Complete lubrication system in enclosure, polyester resin or stainless steel.
- Saves floor space and reduces installation labor.
- Reduce installation and on site labor.
   No wasted set up time, modular construction, ready to go.
- Systems are standalone operation with local beacon for the operator and dry fault contact for the HMI/ DCS plant controls.







SureFire II



Oil Streak Generator Panel

#### **Automatic Grease Lubrication**

- Central greasing system without the mess, keeps lube contained not on the floor.
- All components in enclosure, quick connection to the existing grease circuit.
- Inlets and outlets are clearly labeled, enclosure includes beacon lamp.
- Not affected by routine wash down.
- Cleaner operation with valves and controls inside an enclosure. This reduces crevices and possibility for bacteria.



Automatic Grease System in Enclosure



M25006 Block
Standard with Zinc Nickel Coating
(Optional SS Available)



FL Injectors (Available in SS)

**WWW.BIJURDELIMON.COM 36703 · RO ·** 02/17