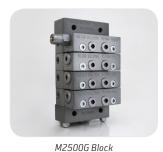

#### **Automatic Grease Lubrication**

- Central greasing system without the mess, keeps lube contained not on the floor.
- All components in enclosure, quick connection to the existing grease circuit.
- Inlets and outlets are clearly labeled, enclosure includes beacon lamp.
- Not affected by routine wash down.
- Cleaner operation with valves and controls inside an enclosure. This reduces crevices and possibility for bacteria.

Automatic Grease System in Enclosure

M25006 Block
Standard with Zinc Nickel Coating
(Optional SS Available)

FL Injectors (Available in SS)

**WWW.BIJURDELIMON.COM 36703 · RO ·** 02/17