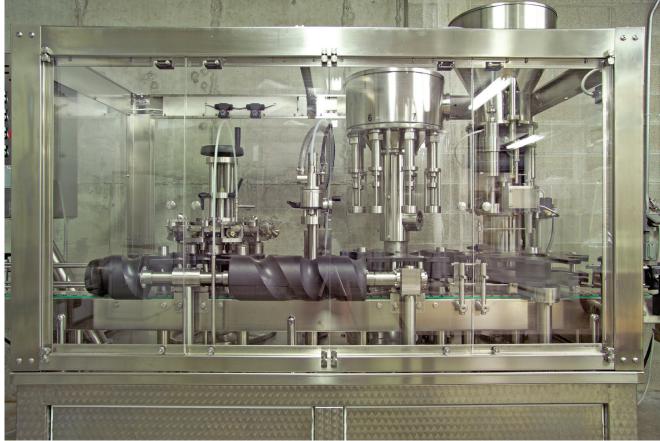

## Improve Capping Machine Performance & Up-Time with Automatic Lubrication

Adding a Bijur Delimon lubrication system increases equipment life by decreasing wear on vital components. Automatic lubrication systems safely and continuously supply lubricant while your equipment is running.