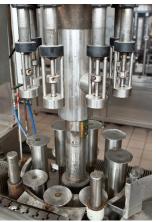

## Improve Capping Machine Performance & Up-Time with Automatic Lubrication

Adding a Bijur Delimon lubrication system increases equipment life by decreasing wear on vital components. Automatic lubrication systems safely and continuously supply lubricant while your equipment is running.