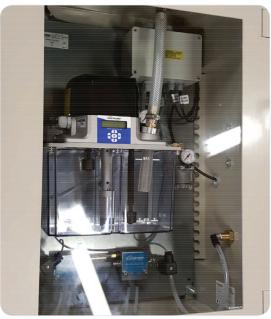

### Automatic Air/Oil Lubrication

- Automatic Air/Oil lubrication combined with central greasing system, in ONE enclosure. Saves floor space.
- Complete lubrication system in enclosure, polyester resin or stainless steel.
- Saves floor space and reduces installation labor.
- Reduce installation and on site labor.
   No wasted set up time, modular construction, ready to go.
- Systems are standalone operation with local beacon for the operator and dry fault contact for the HMI/ DCS plant controls.

SureFire II

Oil Streak Generator Panel