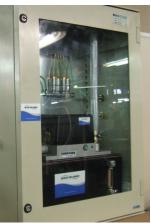

#### **Automatic Grease Lubrication**

- Central greasing system without the mess, keeps lube contained not on the floor.
- All components in enclosure, quick connection to the existing grease circuit.
- Inlets and outlets are clearly labeled, enclosure includes beacon lamp.
- Not affected by routine wash down.
- Cleaner operation with valves and controls inside an enclosure. This reduces crevices and possibility for bacteria.

Automatic Grease System in Enclosure

M25006 Block
Standard with Zinc Nickel Coating
(Optional SS Available)

FL Injectors (Available in SS)

**WWW.BIJURDELIMON.COM 36703 · RO ·** 02/17