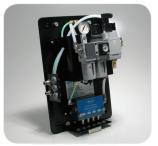

### Automatic Air/Oil Lubrication

- Automatic Air/Oil lubrication combined with central greasing system, in ONE enclosure. Saves floor space.
- Complete lubrication system in enclosure, polyester resin or stainless steel.
- Saves floor space and reduces installation labor.
- Reduce installation and on site labor.
   No wasted set up time, modular construction, ready to go.
- Systems are standalone operation with local beacon for the operator and dry fault contact for the HMI/ DCS plant controls.