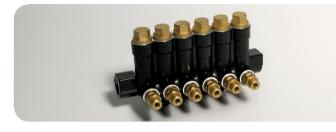

#### **Lubrication Points for Trailers**

- Lubrication "on-the-go" provides improved distribution of grease within the lubrication points, reducing wear, and extending equipment life.
- Automatic lubrication provides a safer environment for your operators and technicians because there is no need to crawl over and under the equipment to service hard-to-reach lubrication points.
- The BL3 Lubricator is available in 12 or 24 VDC motor and a 3 liter reservoir, used in conjunction with VXLO indirect injectors mounted throughout the distribution network.