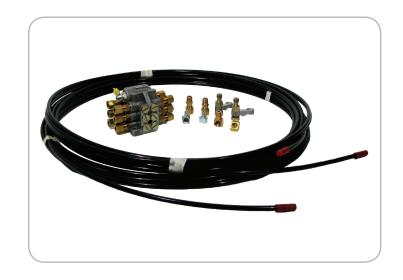

## Manual SureShot Kits for Trucking

SureShot Manual Lubrication Kits from Bijur Delimon International are an economical way to rev up your service program.

- Manually lubricate your tractor or trailer while standing up
- Use standard NLGI #2 chassis grease
- Service several points from a single grease fitting
- · Chassis, steering, and brake components last longer
- · Quick and Easy to install
- Kits include fittings and pre-filled tubing
- Kits available for 3 to 12 points
- Easily upgraded to a fully automatic system