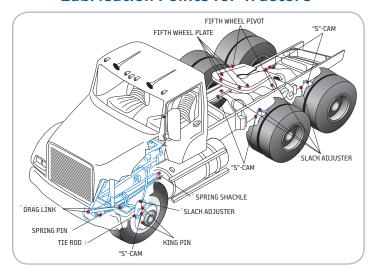

Packard cars.

ChassisCare® On-board Lubrication Systems from Bijur Delimon International replace your routine A Schedule preventive maintenance with a refill and inspection check during your B Schedule service.

### Benefits of ChassisCare®

- Lubricates on-the-go, providing small amounts of grease on a regular basis
- Proven to reduce wear and extend life of king pings, spring pins, steering links, and brake components
- Less time in the shop for repairs = more time on the road
- Pre-configured kits make installation easy
- Reduces lubricating time and saves money.
- No missed lubrication points
- Use your preferred grease

BDI offers custom engineered applications for your lubrication needs.



## ChassisCare® Automatic Lubrication for Trucking

### **Lubrication Points for Tractors**



#### **Lubrication Points for Trailers**



- Lubrication "on-the-go" provides improved distribution of grease within the lubrication points, reducing wear, and extending equipment life.
- Automatic lubrication provides a safer environment for your operators and technicians because there is no need to crawl over and under the equipment to service hard-to-reach lubrication points.
- The BL3 Lubricator is available in 12 or 24 VDC motor and a 3 liter reservoir, used in conjunction with VXLO indirect injectors mounted throughout the distribution network.







## Manual SureShot Kits for Trucking

SureShot Manual Lubrication Kits from Bijur Delimon International are an economical way to rev up your service program.

- Manually lubricate your tractor or trailer while standing up
- Use stand