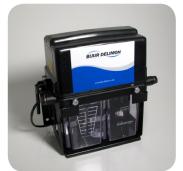

#### **Lubrication Points for Trailers**

- Lubrication "on-the-go" provides improved distribution of grease within the lubrication points, reducing wear, and extending equipment life.
- Automatic lubrication provides a safer environment for your operators and technicians because there is no need to crawl over and under the equipment to service hard-to-reach lubrication points.
- The BL3 Lubricator is available in 12 or 24 VDC motor and a 3 liter reservoir, used in conjunction with VXLO indirect injectors mounted throughout the distribution network.