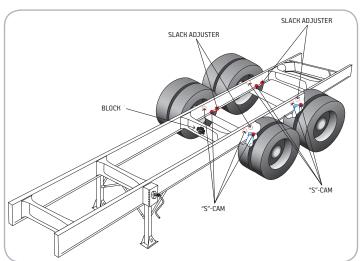

#### **Lubrication Points for Trailers**

- Lubrication "on-the-go" provides improved distribution of grease within the lubrication points, reducing wear, and extending equipment life.
- Automatic lubrication provides a safer environment for your operators and technicians because there is no need to crawl over and under the equipment to service hard-to-reach lubrication points.
- The BL3 Lubricator is available in 12 or 24 VDC motor and a 3 liter reservoir, used in conjunction with VXLO indirect injectors mounted throughout the distribution network.