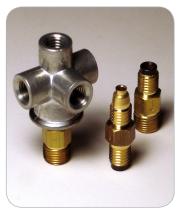

SureFire II with no Controller

Meter Units

**WWW.BIJURDELIMON.COM 36979 ⋅ RO ⋅** 08/16

## SureFire II SLR Single-Line Systems for Oil

- Capable of handling oil (20 to 1500 cSt).
- Used with resistance fittings that can service up to 100 lubrication points.
- Multiple voltage options:
  - Single Phase: 100/115VAC, 200/230VAC, 24VDC
  - · Three Phase: 230/480VAC
- Resistance fittings offered in eight different resistance levels that allow a ratio up to 1:128.