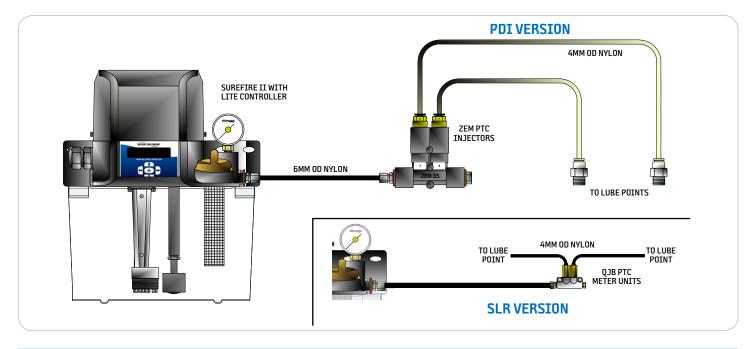

## SureFire II PDI Single-Line Systems for Oil & Fluid Grease

- Capable of handling oil (20 to 1500 cSt) and soft greases (NLGI 000, NLGI 00).
- Lubrication points can be easily added to or removed from a system.
- · Multiple voltage options:
  - Single Phase: 100/115VAC, 200/230VAC, 24VDC
  - · Three Phase: 230/480VAC
- ZEM injectors available in manifolds with 1, 2, 3 and 5 oulets.
- Metering volumes of the ZEM's can be easily changed by switching caps.

## SureFire II SLR Single-Line Systems for Oil

- Capable of handling oil (20 to 1500 cSt).
- Used with resistance fittings that can service up to 100 lubrication points.
- Multiple voltage options:
  - Single Phase: 100/115VAC, 200/230VAC, 24VDC
  - · Three Phase: 230/480VAC
- Resistance fittings offered in eight different resistance levels that allow a ratio up to 1:128.