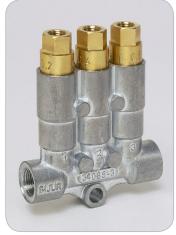

ZEM Injectors

## SureFire II PDI Single-Line Systems for Oil & Fluid Grease

- Capable of handling oil (20 to 1500 cSt) and soft greases (NLGI 000, NLGI 00).
- Lubrication points can be easily added to or removed from a system.
- · Multiple voltage options:
  - Single Phase: 100/115VAC, 200/230VAC, 24VDC
  - · Three Phase: 230/480VAC
- ZEM injectors available in manifolds with 1, 2, 3 and 5 oulets.
- Metering volumes of the ZEM's can be easily changed by switching caps.