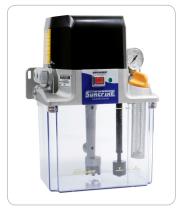

## SureFire II for All Your Machine Tool Lubrication Needs

## STATE OF THE ART AUTOMATIC LUBRICATION SYSTEMS FOR ANY MACHINE TOOL APPLICATION

- Minimize downtime and reduce maintenance costs by keeping all machine axes and spindles running at peak levels.
- Easily replace your existing systems and their hard to find spare parts and components. Numerous configurations and additional mounting holes allow increased compatibility with competitor products.
- Low level switch for fail safe operation.
- Lubrication outlets on either side for easy installations.
- Convenient terminal block provides fault-free electrical connections.

- Large capacity fill cap with built-in strainer minimizes contamination.
- Plastic and metal reservoirs are available in 2L, 3L, 6L and 12L capacities.
- Precise and accurate supply of clean lubricant to the right place at the right time.
- Multiple control options available for all models including terminal strip, timer or full digital control with enhanced software for monitoring of switches and inputs.