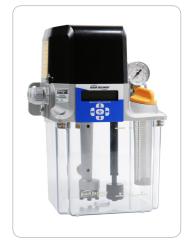

## SureFire II for All Your Machine Tool Lubrication Needs

## STATE OF THE ART AUTOMATIC LUBRICATION SYSTEMS FOR ANY MACHINE TOOL APPLICATION

- Minimize downtime and reduce maintenance costs by keeping all machine axes and spindles running at peak levels.
- Easily replace your existing systems and their hard to find spare parts and components. Numerous configurations and additional mounting holes allow increased compatibility with competitor products.
- Low level switch for fail safe operation.
- Lubrication outlets on either side for easy installations.
- Convenient terminal block provides fault-free electrical connections.

- Large capacity fill cap with built-in strainer minimizes contamination.
- Plastic and metal reservoirs are available in 2L, 3L, 6L and 12L capacities.
- Precise and accurate supply of clean lubricant to the right place at the right time.
- Multiple control options available for all models including terminal strip, timer or full digital control with enhanced software for monitoring of switches and inputs.

SureFire II with no Controller

Meter Units

**WWW.BIJURDELIMON.COM 36979 ⋅ RO ⋅** 08/16