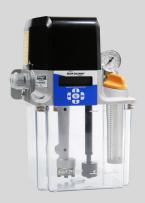

## SureFire II for All Your Machine Tool Lubrication Needs

## STATE OF THE ART AUTOMATIC LUBRICATION SYSTEMS FOR ANY MACHINE TOOL APPLICATION

- Minimize downtime and reduce maintenance costs by keeping all machine axes and spindles running at peak levels.
- Easily replace your existing systems and their hard to find spare parts and components. Numerous configurations and additional mounting holes allow increased compatibility with competitor products.
- Low level switch for fail safe operation.
- Lubrication outlets on either side for easy installations.
- Convenient terminal block provides fault-free electrical connections.

- Large capacity fill cap with built-in strainer minimizes contamination.
- Plastic and metal reservoirs are available in 2L, 3L, 6L and 12L capacities.
- Precise and accurate supply of clean lubricant to the right place at the right time.
- Multiple control options available for all models including terminal strip, timer or full digital control with enhanced software for monitoring of switches and inputs.

SureFire II with no Controller

Meter Units

**WWW.BIJURDELIMON.COM 36979 ⋅ RO ⋅** 08/16