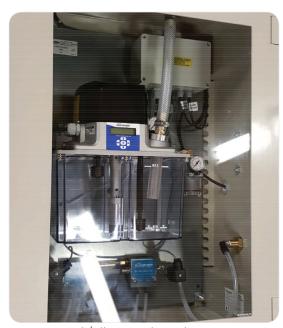

### **Automatic Air/Oil Lubrication -**

- Automatic Air/Oil lubrication combined with central greasing system, in ONE enclosure. Saves floor space.
- Complete lubrication system in enclosure, polyester resin or stainless steel.
- Saves floor space and reduces installation labor.
- Reduce installation and on site labor. No wasted set up time, modular construction, ready to go.
- Systems are standalone operation with local beacon for the operator and dry fault contact for the HMI/ DCS plant controls.

Air/Oil System in Enclosure

SureFire II

Oil Streak Generator Panel