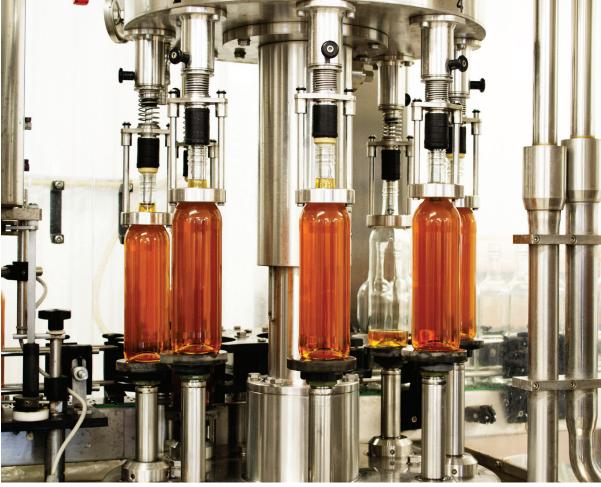

### Improve Bottle Filler Performance & Up-Time with Automatic Lubrication







## 

- Significantly increases lifter and center support bearing life.
- No sophisticated controls required. Fully stand alone with on-board control or ties into existing controls.
- Optional enclosures available for "wash down" (CIP) conditions.
- Dramatically reduce lubricant consumption and the waste stream.
- Optional low level beacon warning light.

- Elminate over-lubrication and prevents product contamination.
- · Increased output and production up-time.
- · Precise delivery.
- · Prevents bearing contamination.
- Cooling of lubricated parts.
- Unmatched lubricant delivery accuracy.
- Optional automatic refill.



For more information about this product, contact us at (800) 631-0168 or sales@bijurdelimon.com

# PROVEN QUALITY, RELIABILITY & ACCURACY.

### **Automatic Air/Oil Lubric