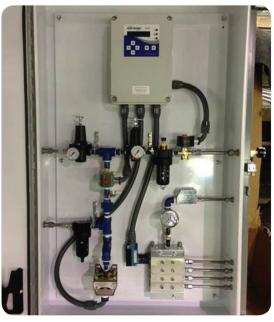

### **Automatic Air/Oil Lubrication -**

- Automatic Air/Oil lubrication combined with central greasing system, in ONE enclosure. Saves floor space.
- Complete lubrication system in enclosure, polyester resin or stainless steel.
- Saves floor space and reduces installation labor.
- Reduce installation and on site labor. No wasted set up time, modular construction, ready to go.
- Systems are standalone operation with local beacon for the operator and dry fault contact for the HMI/ DCS plant controls.

Air/Oil System in Enclosure

SureFire II

Oil Streak Generator Panel