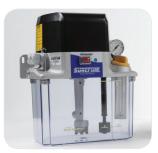

ing contamination.
- Cooling of lubricated parts.
- Unmatched lubricant delivery accuracy.
- Optional automatic refill.



For more information about this product, contact us at (800) 631-0168 or sales@bijurdelimon.com

# PROVEN QUALITY, RELIABILITY & ACCURACY.

### **Automatic Air/Oil Lubrication -**

- Automatic Air/Oil lubrication combined with central greasing system, in ONE enclosure. Saves floor space.
- Complete lubrication system in enclosure, polyester resin or stainless steel.
- Saves floor space and reduces installation labor.
- Reduce installation and on site labor. No wasted set up time, modular construction, ready to go.
- Systems are standalone operation with local beacon for the operator and dry fault contact for the HMI/ DCS plant controls.



Air/Oil System in Enclosure



SureFire II



Oil Streak Generator Panel

#### **Automatic Grease Lubrication**

- Central greasing system without the mess, keeps lube contained not on the floor.
- All components in enclosure, quick connection to the existing grease circuit.
- Inlets and outlets are clearly labeled, enclosure includes beacon lamp.
- Not affected by routine wash down.
- Cleaner operation with valves and controls inside an enclosure. This reduces crevices and possibility for bacteria.



Automatic Grease System in Enclosure



M2500G Block Standard with Zinc Nickel Coating (Optional SS Available)



FL Injectors (Available in SS)

WWW.BIJURDELIMON.COM 36978 • R1 • 04/20