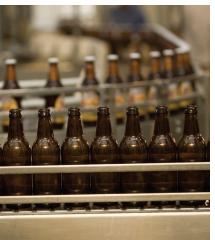

### Improve Bottle Filler Performance & Up-Time with Automatic Lubrication







## 

- Significantly increases lifter and center support bearing life.
- No sophisticated controls required. Fully stand alone with on-board control or ties into existing controls.
- Optional enclosures available for "wash down" (CIP) conditions.
- Dramatically reduce lubricant consumption and the waste stream.
- Optional low level beacon warning light.

- Elminate over-lubrication and prevents product contamination.
- · Increased output and production up-time.
- · Precise delivery.
- · Prevents bearing contamination.
- Cooling of lubricated parts.
- Unmatched lubricant delivery accuracy.
- Optional automatic refill.



For more information about this product, contact us at (800) 631-0168 or sales@bijurdelimon.com

# PROVEN QUALITY, RELIABILITY & ACCURACY.

### **Automatic Air/Oil Lu