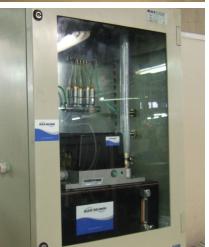

### **Automatic Air/Oil Lubrication -**

- Automatic Air/Oil lubrication combined with central greasing system, in ONE enclosure. Saves floor space.
- Complete lubrication system in enclosure, polyester resin or stainless steel.
- Saves floor space and reduces installation labor.
- Reduce installation and on site labor. No wasted set up time, modular construction, ready to go.
- Systems are standalone operation with local beacon for the operator and dry fault contact for the HMI/ DCS plant controls.

Air/Oil System in Enclosure

SureFire II

Oil Streak Generator Panel