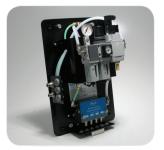

#### **Automatic Grease Lubrication**

- Central greasing system without the mess, keeps lube contained not on the floor.
- All components in enclosure, quick connection to the existing grease circuit.
- Inlets and outlets are clearly labeled, enclosure includes beacon lamp.
- Not affected by routine wash down.
- Cleaner operation with valves and controls inside an enclosure. This reduces crevices and possibility for bacteria.

Automatic Grease System in Enclosure

M2500G Block Standard with Zinc Nickel Coating (Optional SS Available)

FL Injectors (Available in SS)

WWW.BIJURDELIMON.COM 36978 • R1 • 04/20