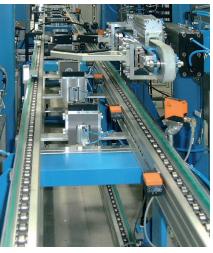

### **Increase Chain Life & Improve Performance with Air Oil!**

## 

- Significantly increases chain life.
- Reduced chain wear improves accuracy and provides better performance.
- No sophisticated controls required. Fully stand alone with on-board timer or ties into existing controls.
- Environmentally friendly. Reduces waste.
- Optional enclosures available for "wash down" (CIP) conditions.
- Increased output and production up-time.

- Precise delivery.
- Prevents bearing contamination.
- Cooling of lubricated parts.
- Unmatched lubricant delivery accuracy.
- Includes low oil switch, integral timer with optional oil pressure switch.