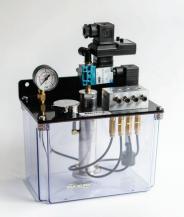

## AirMax — Pneumatic Pump

The AirMax is a simple economical lubricator, ideally suitable for air-oil systems. The AirMax is supplied with a 3 liter reservoir, pressure gauge and oil inlet filter with the options of a oil pressure switch, low level switch, solenoid valve and timer.

The AirMax comes complete with a pumping unit and a integrated air-oil injection system. The required number of oil injectors and the delivery on each port can be selected from the smart number.

The AirMax includes an air actuated, spring return piston pump. The inlet air pressure supply to the pumping element determines the output oil pressure. When used with positive displacement injectors (PDI) the minimum oil pressure should be 260 PSI (18 bar).

For extended service, incoming air must be dry. Always use a suitable FRL unit (filter/regulator lubricator) to control the inlet air supply to the pumping unit (set air to recommended operating pressure). The AirMax pumping unit is cycled using a 3/2-way solenoid valve (typical cycle; 5 seconds "on" and 30-300 seconds "off").

A continuous air supply is required to the air-oil injection block and it should be separately regulated to control the air-oil flow rate to the lube point.

AirMax Pump