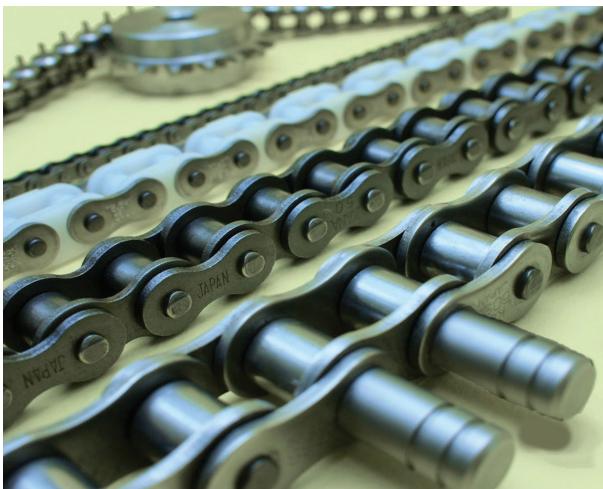

### **Increase Chain Life & Improve Performance with Air Oil!**

## 

- Significantly increases chain life.
- Reduced chain wear improves accuracy and provides better performance.
- No sophisticated controls required. Fully stand alone with on-board timer or ties into existing controls.
- Environmentally friendly. Reduces waste.
- Optional enclosures available for "wash down" (CIP) conditions.
- Increased output and production up-time.