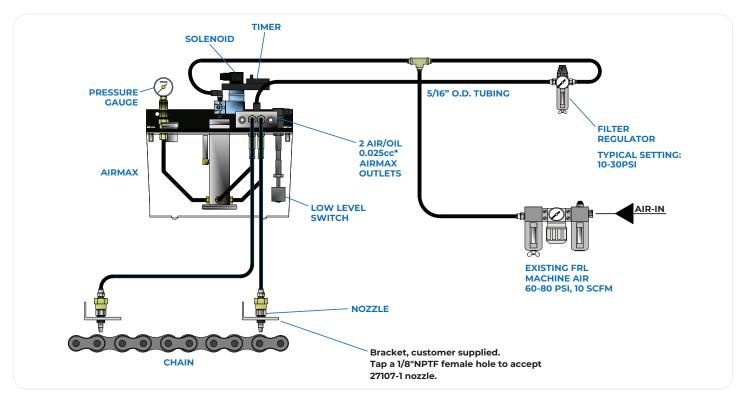

## AirMax — Pneumatic Pump

The AirMax is a simple economical lubricator, ideally suitable for air-oil systems. The AirMax is supplied with a 3 liter reservoir, pressure gauge and oil inlet filter with the options of a oil pressure switch, low level switch, solenoid valve and timer.

The AirMax comes complete with a pumping unit and a integrated air-oil injection system. The required number of oil injectors and the delivery on each port can be selected from the smart number.

The AirMax includes an air actuated, spring return piston pump. The inlet air pressure supply to the pumping element determines the output oil pressure. When used with positive displacement injectors (PDI) the minimum oil pressure should be 260 PSI (18 bar).

For extended service, incoming air must be dry. Always use a suitable FRL unit (filter/regulator lubricator) to control the inlet air supply to the pumping unit (set air to recommended operating pressure). The AirMax pumping unit is cycled using a 3/2-way solenoid valve (typical cycle; 5 seconds "on" and 30-300 seconds "off").

A continuous air supply is required to the air-oil injection block and it should be separately regulated to control the air-oil flow rate to the lube point.

AirMax Pump