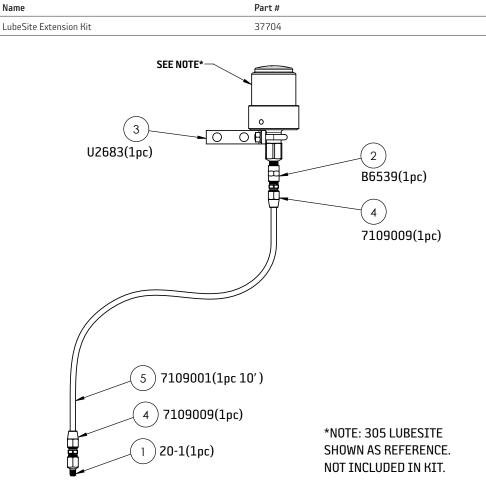

### How to Order

ATTENTION 305 LUBESITE SHOWN AS REFERENCE. NOT INCLUDED IN KIT.

LubeSite Extension Kit can be used with series 200, 300, & 500.

## Instructions

- 1. Fill LubeSite Grease Feeder as per Lube LubeSite Installation Instructions and mount to supplied bracket.
- 2. Fill tubing with grease. (This will remove all air from tubing.)
- 3. Unscrew cap from male connector. Take cap and ferrule off. First place cap on tubing, then ferrule. Push tubing into male connector. Tighten cap(over ferrule) to male connector.
- 4. Run tubing along desired path to the LubeSite unit and cut(a clean cut) to proper length.
- 5. Install second make connector(Part 1) to adapter (Part 3) and tighten.
- Attach end of grease-filled tubing to connector on LubeSite by unscrewing cap from male connector. Take cap and ferrule off. First place cap on tubing, then ferrule. Push tubing into male connector. Tighten cap(over ferrule) to male connector.