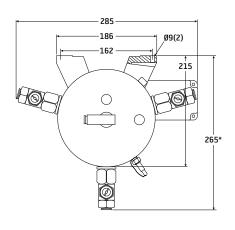

| Reservoir Capacity            |            | 2, 4 and 8 liter (4, 8 and 16 lb)          |
|-------------------------------|------------|--------------------------------------------|
| Lubricant                     | Grease     | NLGI grade 2 (Max)                         |
|                               | Oil        | Up to 5000 SUS                             |
| Maximum Working Pressure      | Grease     | 3600 psi (240 bar)                         |
|                               | Oil        | 2900 psi (180 bar)                         |
| Operating Voltage             |            | As noted below                             |
| Operating Temperature Range   |            | 0°F to 120°F (-18°C to 49°C)               |
| Pumping Elements              |            | 1 to 3                                     |
| Output per 1 rpm              | Fixed      | 0.16cc (0.01 cu. in.)                      |
|                               | Adjustable | 0.16cc - 0.01cc (0.01- 0.0006 cu.in.)      |
| Motor                         |            | As noted below                             |
| Low Level Switch              | Grease     | N.C. (Available on some models)            |
|                               | Oil        | N.O. (Available on some models)            |
| Discharge Element Output Port |            | 1/4" NPTF                                  |
|                               |            | 1/4" BSPP (230vac single phase only)       |
| Fill Connection               | Grease     | Male filler fitting, quick disconnect plug |
|                               | Oil        | Fill cap                                   |
|                               |            |                                            |