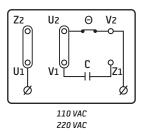

#### Motor

| IP Enclosure Rating | HP Rating | Voltage                      | Amperage             |
|---------------------|-----------|------------------------------|----------------------|
| IP-55               | 0.068     | 12 VDC <sup>1</sup>          | 4 FLA                |
|                     |           | 24 VDC <sup>1</sup>          | 2 FLA                |
|                     | 0.08      | 110 VAC²<br>220 VAC²         | 1.83 FLA<br>0.68 FLA |
|                     |           | 220/380/440 VAC <sup>2</sup> | 0.63 FLA             |