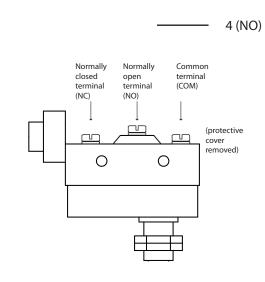

#### Service Parts

Grease Models

| Item | Description                                       | Part #   |
|------|---------------------------------------------------|----------|
| 1    | Low level switch                                  | 30544    |
| 2    | Washer                                            | 22076-5  |
| 3    | Nut                                               | 22188-3  |
| 4    | Tie rod: 2 liter (4 lb)                           | 43125-4  |
|      | Tie rod: 4 liter (8 lb)                           | 43125-5  |
|      | Tie rod: 8 liter (16lb)                           | 43125-7  |
| 5    | Reservoir: 2 liter (4 lb)*                        | 22465-1  |
|      | Reservoir: 2 liter (4 lb)                         | 28205-1  |
|      | Reservoir: 4 liter (8 lb)                         | 28205-2  |
|      | Reservoir: 10 liter (20 lb)                       | 28205-5  |
|      | Reservoir: 8 liter (16 lb)                        | 28205-4  |
|      | Reservoir: 8 liter (16 lb) Metal                  | 28213-4  |
| 6    | Bottom reservoir seal*                            | 22100-61 |
|      | Bottom reservoir seal                             | 45831-1  |
|      | Bottom reservoir seal - metal res.                | 28228    |
| 7    | Copper seal                                       | 25589-7  |
| 8    | Copper seal                                       | 25589-5  |
| 9    | Pump element w/ relief valve****<br>1/4NPT        | 28278-3  |
|      | 1/4BSPP<br>(MULTI2BD,MULTI4BD & MULTI8BD<br>only) | 28278-4  |
| 10   | Motor & worm gear (12 VDC)                        | 31703-2  |
|      | Motor & worm gear (24 VDC)                        | 31703-1  |
|      | Motor & worm gear (110 VAC 1PH)                   | 31711-2  |
|      | Motor & worm gear (220 VAC 1PH)                   | 49064    |
|      | Motor & worm gear (220/380/440 VAC 3PH)           | 31711-4  |
| 11** | Plug                                              | 22454    |
| 12   | Grease fill fitting***                            | U421BC   |
|      | Fill fitting cover                                | U423B    |
| 13*  | Rubber reservoir lid                              | 28677    |
| 14   | Plastic Electrical Box (115VAC)                   | 80261    |
|      | ,                                                 |          |

<sup>\*</sup> For reservoirs with rubber lid

Low level switch is supplied as N.C.