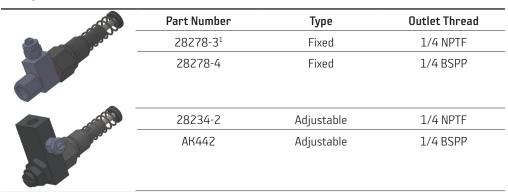

#### Service Parts

Grease Models

| Item | Description                                       | Part #   |
|------|---------------------------------------------------|----------|
| 1    | Low level switch                                  | 30544    |
| 2    | Washer                                            | 22076-5  |
| 3    | Nut                                               | 22188-3  |
| 4    | Tie rod: 2 liter (4 lb)                           | 43125-4  |
|      | Tie rod: 4 liter (8 lb)                           | 43125-5  |
|      | Tie rod: 8 liter (16lb)                           | 43125-7  |
| 5    | Reservoir: 2 liter (4 lb)*                        | 22465-1  |
|      | Reservoir: 2 liter (4 lb)                         | 28205-1  |
|      | Reservoir: 4 liter (8 lb)                         | 28205-2  |
|      | Reservoir: 10 liter (20 lb)                       | 28205-5  |
|      | Reservoir: 8 liter (16 lb)                        | 28205-4  |
|      | Reservoir: 8 liter (16 lb) Metal                  | 28213-4  |
| 6    | Bottom reservoir seal*                            | 22100-61 |
|      | Bottom reservoir seal                             | 45831-1  |
|      | Bottom reservoir seal - metal res.                | 28228    |
| 7    | Copper seal                                       | 25589-7  |
| 8    | Copper seal                                       | 25589-5  |
| 9    | Pump element w/ relief valve****<br>1/4NPT        | 28278-3  |
|      | 1/4BSPP<br>(MULTI2BD,MULTI4BD & MULTI8BD<br>only) | 28278-4  |
| 10   | Motor & worm gear (12 VDC)                        | 31703-2  |
|      | Motor & worm gear (24 VDC)                        | 31703-1  |
|      | Motor & worm gear (110 VAC 1PH)                   | 31711-2  |
|      | Motor & worm gear (220 VAC 1PH)                   | 49064    |
|      | Motor & worm gear (220/380/440 VAC 3PH)           | 31711-4  |
| 11** | Plug                                              | 22454    |
| 12   | Grease fill fitting***                            | U421BC   |
|      | Fill fitting cover                                | U423B    |
| 13*  | Rubber reservoir lid                              | 28677    |
| 14   | Plastic Electrical Box (115VAC)                   | 80261    |
|      | ,                                                 |          |

#### WWW.BIJURDELIMON.COM

<sup>\*\*</sup> Copper seal (part #25589-7) required for installation.

<sup>\*\*\*</sup> Mating connector is Socket p.n. U422BC.

<sup>\*\*\*\*</sup>MULTI2BD,MULTI4BD & MULTI8BD use 28278-4