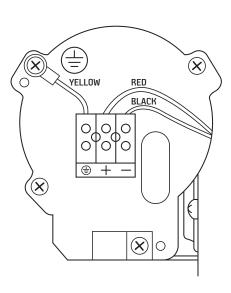

#### Service Parts

Grease Models

| Item | Description                                       | Part #   |
|------|---------------------------------------------------|----------|
| 1    | Low level switch                                  | 30544    |
| 2    | Washer                                            | 22076-5  |
| 3    | Nut                                               | 22188-3  |
| 4    | Tie rod: 2 liter (4 lb)                           | 43125-4  |
|      | Tie rod: 4 liter (8 lb)                           | 43125-5  |
|      | Tie rod: 8 liter (16lb)                           | 43125-7  |
| 5    | Reservoir: 2 liter (4 lb)*                        | 22465-1  |
|      | Reservoir: 2 liter (4 lb)                         | 28205-1  |
|      | Reservoir: 4 liter (8 lb)                         | 28205-2  |
|      | Reservoir: 10 liter (20 lb)                       | 28205-5  |
|      | Reservoir: 8 liter (16 lb)                        | 28205-4  |
|      | Reservoir: 8 liter (16 lb) Metal                  | 28213-4  |
| 6    | Bottom reservoir seal*                            | 22100-61 |
|      | Bottom reservoir seal                             | 45831-1  |
|      | Bottom reservoir seal - metal res.                | 28228    |
| 7    | Copper seal                                       | 25589-7  |
| 8    | Copper seal                                       | 25589-5  |
| 9    | Pump element w/ relief valve****<br>1/4NPT        | 28278-3  |
|      | 1/4BSPP<br>(MULTI2BD,MULTI4BD & MULTI8BD<br>only) | 28278-4  |
| 10   | Motor & worm gear (12 VDC)                        | 31703-2  |
|      | Motor & worm gear (24 VDC)                        | 31703-1  |
|      | Motor & worm gear (110 VAC 1PH)                   | 31711-2  |
|      | Motor & worm gear (220 VAC 1PH)                   | 49064    |
|      | Motor & worm gear (220/380/440 VAC 3PH)           | 31711-4  |
| 11** | Plug                                              | 22454    |
| 12   | Grease fill fitting***                            | U421BC   |
|      | Fill fitting cover                                | U423B    |
| 13*  | Rubber reservoir lid                              | 28677    |
| 14   | Plastic Electrical Box (115VAC)                   | 80261    |
|      | ,                                                 |          |

#### Service Parts

Oil Models

| Item | Description                         | Part #  |
|------|-------------------------------------|---------|
| 1    | Din connector                       | 41091   |
| 2    | Low level tube: 2 liter (4 lb)      | 41066-4 |
|      | Low level tube: 4 liter (8 lb)      | 41066-1 |
|      | Low level tube: 8 liter (16 lb)     | 41066-3 |
| 3    | Low level switch                    | B9640   |
| 4    | Tie rod: 2 liter (4 lb)             | 43125-4 |
|      | Tie rod: 4 liter (8 lb)             | 43125-5 |
| 5    | Reservoir: 2 liter (4 lb)           | 41077-1 |
|      | Reservoir: 4 liter (8 lb)           | 41077-2 |
| 6    | Bottom reservoir seal               | 45831-1 |
| 7    | Fill cap                            | 32114   |
| 8    | Screen                              | 32116   |
| 9    | Copper seal                         | 25589-7 |
| 10   | Copper seal                         | 25589-5 |
| 11   | Pump element w/relief               | 28278-3 |
| 12   | Motor & worm gear (24 VDC)          | 31703-1 |
|      | Motor & worm gear (110 VAC)         | 31711-2 |
|      | Motor & worm gear (220/380/440 VAC) | 31711-4 |
| 13*  | Plug                                | 22454   |
| 14   | Plastic Electrical Box (115VAC)     | 80261   |
|      |                                     |         |