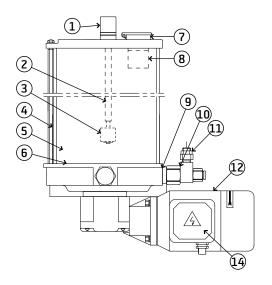

#### Service Parts

Oil Models

| Item | Description                         | Part #  |
|------|-------------------------------------|---------|
| 1    | Din connector                       | 41091   |
| 2    | Low level tube: 2 liter (4 lb)      | 41066-4 |
|      | Low level tube: 4 liter (8 lb)      | 41066-1 |
|      | Low level tube: 8 liter (16 lb)     | 41066-3 |
| 3    | Low level switch                    | B9640   |
| 4    | Tie rod: 2 liter (4 lb)             | 43125-4 |
|      | Tie rod: 4 liter (8 lb)             | 43125-5 |
| 5    | Reservoir: 2 liter (4 lb)           | 41077-1 |
|      | Reservoir: 4 liter (8 lb)           | 41077-2 |
| 6    | Bottom reservoir seal               | 45831-1 |
| 7    | Fill cap                            | 32114   |
| 8    | Screen                              | 32116   |
| 9    | Copper seal                         | 25589-7 |
| 10   | Copper seal                         | 25589-5 |
| 11   | Pump element w/relief               | 28278-3 |
| 12   | Motor & worm gear (24 VDC)          | 31703-1 |
|      | Motor & worm gear (110 VAC)         | 31711-2 |
|      | Motor & worm gear (220/380/440 VAC) | 31711-4 |
| 13*  | Plug                                | 22454   |
| 14   | Plastic Electrical Box (115VAC)     | 80261   |
|      |                                     |         |

<sup>\*</sup> Copper seal (part #25589-7) required for installation.