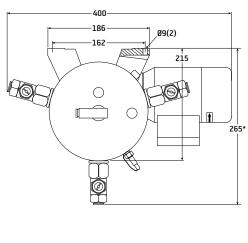

## General

The MultiPort Lubricator is a rugged, motor-driven, electric lubricator, equipped with fixed or adjustable output pumping elements to discharge grease or oil over a wide operating range. Low level switches are optional on this compact unit. Up to three independent feed lines can be used with the MultiPort Lubricator. A selection of timers and controller/monitors are available to program MultiPort Lubricators.

| Reservoir Capacity            |            | 2, 4 and 8 liter (4, 8 and 16 lb)          |
|-------------------------------|------------|--------------------------------------------|
| Lubricant                     | Grease     | NLGI grade 2 (Max)                         |
|                               | Oil        | Up to 5000 SUS                             |
| Maximum Working Pressure      | Grease     | 3600 psi (240 bar)                         |
|                               | Oil        | 2900 psi (180 bar)                         |
| Operating Voltage             |            | As noted below                             |
| Operating Temperature Range   |            | 0°F to 120°F (-18°C to 49°C)               |
| Pumping Elements              |            | 1 to 3                                     |
| Output per 1 rpm              | Fixed      | 0.16cc (0.01 cu. in.)                      |
|                               | Adjustable | 0.16cc - 0.01cc (0.01- 0.0006 cu.in.)      |
| Motor                         |            | As noted below                             |
| Low Level Switch              | Grease     | N.C. (Available on some models)            |
|                               | Oil        | N.O. (Available on some models)            |
| Discharge Element Output Port |            | 1/4" NPTF                                  |
|                               |            | 1/4" BSPP (230vac single phase only)       |
| Fill Connection               | Grease     | Male filler fitting, quick disconnect plug |
|                               | Oil        | Fill cap                                   |
|                               |            |                                            |