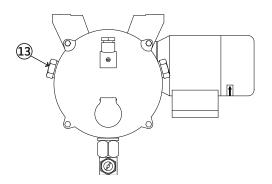

#### Service Parts

Grease Models

| Item | Description                                       | Part #   |
|------|---------------------------------------------------|----------|
| 1    | Low level switch                                  | 30544    |
| 2    | Washer                                            | 22076-5  |
| 3    | Nut                                               | 22188-3  |
| 4    | Tie rod: 2 liter (4 lb)                           | 43125-4  |
|      | Tie rod: 4 liter (8 lb)                           | 43125-5  |
|      | Tie rod: 8 liter (16lb)                           | 43125-7  |
| 5    | Reservoir: 2 liter (4 lb)*                        | 22465-1  |
|      | Reservoir: 2 liter (4 lb)                         | 28205-1  |
|      | Reservoir: 4 liter (8 lb)                         | 28205-2  |
|      | Reservoir: 10 liter (20 lb)                       | 28205-5  |
|      | Reservoir: 8 liter (16 lb)                        | 28205-4  |
|      | Reservoir: 8 liter (16 lb) Metal                  | 28213-4  |
| 6    | Bottom reservoir seal*                            | 22100-61 |
|      | Bottom reservoir seal                             | 45831-1  |
|      | Bottom reservoir seal - metal res.                | 28228    |
| 7    | Copper seal                                       | 25589-7  |
| 8    | Copper seal                                       | 25589-5  |
| 9    | Pump element w/ relief valve****<br>1/4NPT        | 28278-3  |
|      | 1/4BSPP<br>(MULTI2BD,MULTI4BD & MULTI8BD<br>only) | 28278-4  |
| 10   | Motor & worm gear (12 VDC)                        | 31703-2  |
|      | Motor & worm gear (24 VDC)                        | 31703-1  |
|      | Motor & worm gear (110 VAC 1PH)                   | 31711-2  |
|      | Motor & worm gear (220 VAC 1PH)                   | 49064    |
|      | Motor & worm gear (220/380/440 VAC 3PH)           | 31711-4  |
| 11** | Plug                                              | 22454    |
| 12   | Grease fill fitting***                            | U421BC   |
|      | Fill fitting cover                                | U423B    |
| 13*  | Rubber reservoir lid                              | 28677    |
| 14   | Plastic Electrical Box (115VAC)                   | 80261    |
|      | ,                                                 |          |

<sup>\*</sup> For reservoirs with rubber lid

Low level switch is supplied as N.C.