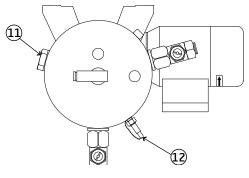

#### Service Parts

Grease Models

| Item | Description                                       | Part #   |
|------|---------------------------------------------------|----------|
| 1    | Low level switch                                  | 30544    |
| 2    | Washer                                            | 22076-5  |
| 3    | Nut                                               | 22188-3  |
| 4    | Tie rod: 2 liter (4 lb)                           | 43125-4  |
|      | Tie rod: 4 liter (8 lb)                           | 43125-5  |
|      | Tie rod: 8 liter (16lb)                           | 43125-7  |
| 5    | Reservoir: 2 liter (4 lb)*                        | 22465-1  |
|      | Reservoir: 2 liter (4 lb)                         | 28205-1  |
|      | Reservoir: 4 liter (8 lb)                         | 28205-2  |
|      | Reservoir: 10 liter (20 lb)                       | 28205-5  |
|      | Reservoir: 8 liter (16 lb)                        | 28205-4  |
|      | Reservoir: 8 liter (16 lb) Metal                  | 28213-4  |
| 6    | Bottom reservoir seal*                            | 22100-61 |
|      | Bottom reservoir seal                             | 45831-1  |
|      | Bottom reservoir seal - metal res.                | 28228    |
| 7    | Copper seal                                       | 25589-7  |
| 8    | Copper seal                                       | 25589-5  |
| 9    | Pump element w/ relief valve****<br>1/4NPT        | 28278-3  |
|      | 1/4BSPP<br>(MULTI2BD,MULTI4BD & MULTI8BD<br>only) | 28278-4  |
| 10   | Motor & worm gear (12 VDC)                        | 31703-2  |
|      | Motor & worm gear (24 VDC)                        | 31703-1  |
|      | Motor & worm gear (110 VAC 1PH)                   | 31711-2  |
|      | Motor & worm gear (220 VAC 1PH)                   | 49064    |
|      | Motor & worm gear (220/380/440 VAC 3PH)           | 31711-4  |
| 11** | Plug                                              | 22454    |
| 12   | Grease fill fitting***                            | U421BC   |
|      | Fill fitting cover                                | U423B    |
| 13*  | Rubber reservoir lid                              | 28677    |
| 14   | Plastic Electrical Box (115VAC)                   | 80261    |
|      | ,                                                 |          |

<sup>\*</sup> For reservoirs with rubber lid

Low level switch is supplied as N.C.