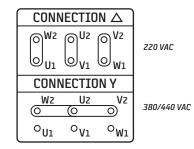

#### Motor

| IP Enclosure Rating | HP Rating | Voltage                      | Amperage             |
|---------------------|-----------|------------------------------|----------------------|
| IP-55               | 0.068     | 12 VDC <sup>1</sup>          | 4 FLA                |
|                     |           | 24 VDC <sup>1</sup>          | 2 FLA                |
|                     | 0.08      | 110 VAC²<br>220 VAC²         | 1.83 FLA<br>0.68 FLA |
|                     |           | 220/380/440 VAC <sup>2</sup> | 0.63 FLA             |