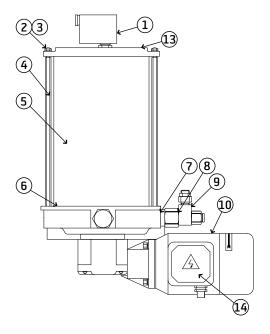

#### Service Parts

Grease Models

| Item | Description                                       | Part #   |
|------|---------------------------------------------------|----------|
| 1    | Low level switch                                  | 30544    |
| 2    | Washer                                            | 22076-5  |
| 3    | Nut                                               | 22188-3  |
| 4    | Tie rod: 2 liter (4 lb)                           | 43125-4  |
|      | Tie rod: 4 liter (8 lb)                           | 43125-5  |
|      | Tie rod: 8 liter (16lb)                           | 43125-7  |
| 5    | Reservoir: 2 liter (4 lb)*                        | 22465-1  |
|      | Reservoir: 2 liter (4 lb)                         | 28205-1  |
|      | Reservoir: 4 liter (8 lb)                         | 28205-2  |
|      | Reservoir: 10 liter (20 lb)                       | 28205-5  |
|      | Reservoir: 8 liter (16 lb)                        | 28205-4  |
|      | Reservoir: 8 liter (16 lb) Metal                  | 28213-4  |
| 6    | Bottom reservoir seal*                            | 22100-61 |
|      | Bottom reservoir seal                             | 45831-1  |
|      | Bottom reservoir seal - metal res.                | 28228    |
| 7    | Copper seal                                       | 25589-7  |
| 8    | Copper seal                                       | 25589-5  |
| 9    | Pump element w/ relief valve****<br>1/4NPT        | 28278-3  |
|      | 1/4BSPP<br>(MULTI2BD,MULTI4BD & MULTI8BD<br>only) | 28278-4  |
| 10   | Motor & worm gear (12 VDC)                        | 31703-2  |
|      | Motor & worm gear (24 VDC)                        | 31703-1  |
|      | Motor & worm gear (110 VAC 1PH)                   | 31711-2  |
|      | Motor & worm gear (220 VAC 1PH)                   | 49064    |
|      | Motor & worm gear (220/380/440 VAC 3PH)           | 31711-4  |
| 11** | Plug                                              | 22454    |
| 12   | Grease fill fitting***                            | U421BC   |
|      | Fill fitting cover                                | U423B    |
| 13*  | Rubber reservoir lid                              | 28677    |
| 14   | Plastic Electrical Box (115VAC)                   | 80261    |
|      | ,                                                 |          |

<sup>\*</sup> For reservoirs with rubber lid

Low level switch is supplied as N.C.