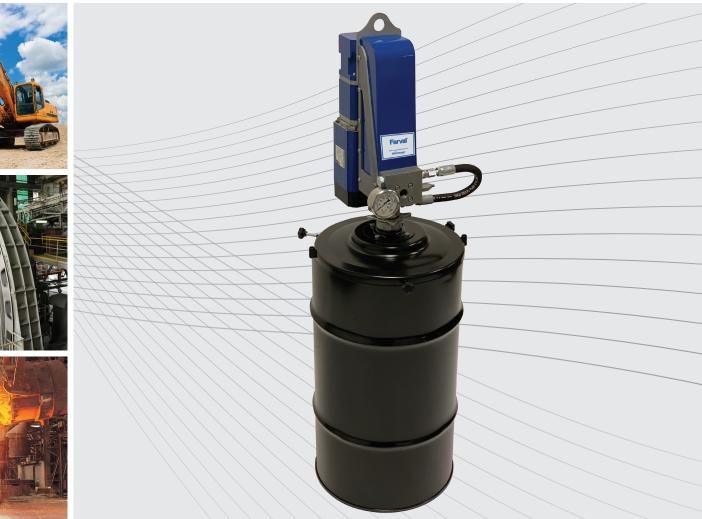

## **Heavy Duty Electric Barrel Pump**

### **Electric Barrel Pump**

Farval's AC or DC Electric Barrel Pumps will replace the air or hydraulic operated pumps now used for lubrication system on mobile or stationary equipment. Installation is cleaner – no air or hydraulic lines to install/leak. Simply wire into the machines power supply. Pressure rated to 300 bar (4350psi). Will fit original refinery 120 and 400lb drums (50kg & 185kg). Drum cover and follower plates also available.