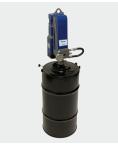

## **Heavy Duty Electric Barrel Pump**

### **Electric Barrel Pump**

Farval's AC or DC Electric Barrel Pumps will replace the air or hydraulic operated pumps now used for lubrication system on mobile or stationary equipment. Installation is cleaner – no air or hydraulic lines to install/leak. Simply wire into the machines power supply. Pressure rated to 300 bar (4350psi). Will fit original refinery 120 and 400lb drums (50kg & 185kg). Drum cover and follower plates also available.

Farval's new state-of-the-art Electric Barrel Pump's versatility is unmatched in the market today. As seen below the new EBP can operate all styles of lubrication systems and metering from progressive, injector, direct, and even dualine. Versions are also available for all standard drum sizes. Now you can standardize on one pump design throughout your plant!