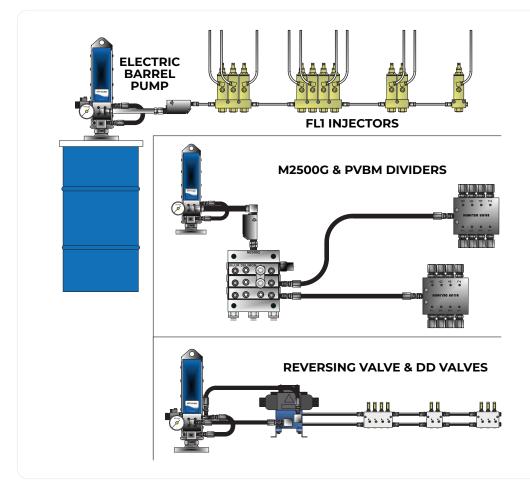

Farval's new state-of-the-art Electric Barrel Pump's versatility is unmatched in the market today. As seen below the new EBP can operate all styles of lubrication systems and metering from progressive, injector, direct, and even dualine. Versions are also available for all standard drum sizes. Now you can standardize on one pump design throughout your plant!

Electric Barrel Pump

**PVBM** Valve

M2500G Divider

FL1 Injector

Dualine Valve