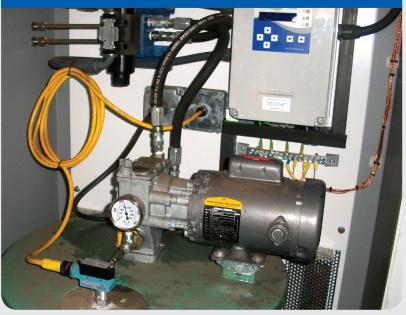

Custom enclosures and panels protect your system and include assembly of your system allowing for "plug-and-play" installation.

Protect mechanical and electrical components from dust, dirt, oil, water, and other contaminants.

## PROVEN QUALITY, RELIABILITY & ACCURACY.

Bijur Delimon is the market leader in plug-and-play automatic lubrication systems. Enclosures are designed to house and protect mechanical and electronic components from harsh environments, for use in installations where dust, dirt, oil, water, or other contaminants are present. All enclosures include subpanels and assembly of your system mounted inside the enclosure.