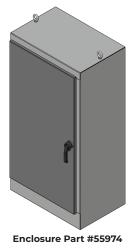

## **HOW TO ORDER**

| Part<br>Number | Enclosure Size  | Mounting   | Window | Subpanel | Material | Product           |
|----------------|-----------------|------------|--------|----------|----------|-------------------|
| Number         |                 |            |        |          |          |                   |
| 55977          | 16" x 12" x 10" | Wall Mount | Yes    | Yes      | Steel    | SureFire II 2L    |
| 55978          | 16" x 16" x 10" | Wall Mount | No     | Yes      | Steel    | SureFire II 3L/6L |
| 55989          | 20" x 16" x 10" | Wall Mount | Yes    | Yes      | Steel    | SureFire II 3L/6L |
| 55976          | 24" x 24" x 16" | Wall Mount | Yes    | Yes      | Steel    | MultiPort II 3L   |
| 55990          | 30" x 24" x 12" | Wall Mount | Yes    | Yes      | Steel    | MultiPort II 3L   |
| 55991          | 30" x 24" x 20" | Wall Mount | Yes    | Yes      | Steel    | MultiPort II 3L   |
| 36691          | 36" x 24" x 12" | Wall Mount | No     | Yes      | Steel    | MultiPort II 3-7L |
| 36821          | 36" x 30" x 16" | Wall Mount | No     | Yes      | Steel    | MultiPort II 3-7L |
| 55975          | 48" x 36" x 16" | Wall Mount | No     | Yes      | Steel    | MultiPort II 7L   |
| 55992          | 60" x 36" x 12" | Wall Mount | No     | Yes      | Steel    | MultiPort II 7L   |
| 55974          | 72" x 37" x 30" | Foot Mount | No     | Yes      | Steel    | Drum/Stations     |

When ordering, specify by name, description and part number (Example: Enclosure Steel, 16" x 12" x 10", Part #55977).

**BIJUR DELIMON'S INDUSTRY LEADING FAMILY OF BRANDS** 