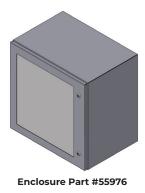

## **HOW TO ORDER**

| Part<br>Number | Enclosure Size  | Mounting   | Window | Subpanel | Material | Product           |
|----------------|-----------------|------------|--------|----------|----------|-------------------|
| Number         |                 |            |        |          |          |                   |
| 55977          | 16" x 12" x 10" | Wall Mount | Yes    | Yes      | Steel    | SureFire II 2L    |
| 55978          | 16" x 16" x 10" | Wall Mount | No     | Yes      | Steel    | SureFire II 3L/6L |
| 55989          | 20" x 16" x 10" | Wall Mount | Yes    | Yes      | Steel    | SureFire II 3L/6L |
| 55976          | 24" x 24" x 16" | Wall Mount | Yes    | Yes      | Steel    | MultiPort II 3L   |
| 55990          | 30" x 24" x 12" | Wall Mount | Yes    | Yes      | Steel    | MultiPort II 3L   |
| 55991          | 30" x 24" x 20" | Wall Mount | Yes    | Yes      | Steel    | MultiPort II 3L   |
| 36691          | 36" x 24" x 12" | Wall Mount | No     | Yes      | Steel    | MultiPort II 3-7L |
| 36821          | 36" x 30" x 16" | Wall Mount | No     | Yes      | Steel    | MultiPort II 3-7L |
| 55975          | 48" x 36" x 16" | Wall Mount | No     | Yes      | Steel    | MultiPort II 7L   |
| 55992          | 60" x 36" x 12" | Wall Mount | No     | Yes      | Steel    | MultiPort II 7L   |
| 55974          | 72" x 37" x 30" | Foot Mount | No     | Yes      | Steel    | Drum/Stations     |

When ordering, specify by name, description and part number (Example: Enclosure Steel, 16" x 12" x 10", Part #55977).

**BIJUR DELIMON'S INDUSTRY LEADING FAMILY OF BRANDS** 