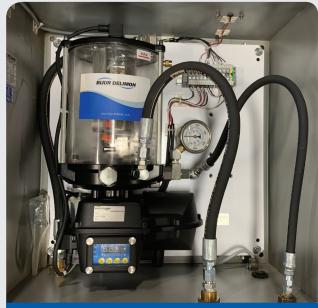

Custom enclosures and panels protect your system and include assembly of your system allowing for "plug-and-play" installation.

Protect mechanical and electrical components from dust, dirt, oil, water, and other contaminants.

## PROVEN QUALITY, RELIABILITY & ACCURACY.

Bijur Delimon is the market leader in plug-and-play automatic lubrication systems. Enclosures are designed to house and protect mechanical and electronic components from harsh environments, for use in installations where dust, dirt, oil, water, or other contaminants are present. All enclosures include subpanels and assembly of your system mounted inside the enclosure.