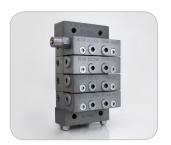

Dynamis Maxx with Controller

MultiPort Pump

M2500G Block Standard with Zinc Nickel Coating

FL Injectors (Available in SS)

WWW.BIJURDELIMON.COM 36976 · RO · 08/16