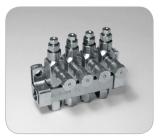

Dynamis Maxx with Controller

MultiPort Pump

M2500G Block Standard with Zinc Nickel Coating

FL Injectors (Available in SS)

WWW.BIJURDELIMON.COM 36976 · RO · 08/16