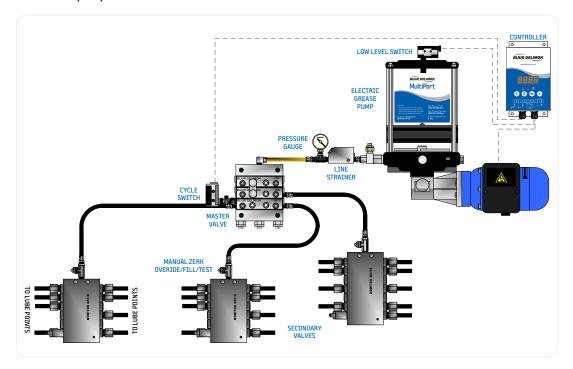

## **Automatic Grease Lubrication**

- VITON® 0-rings standard on all valves and injectors to protect against high heat and synthetic lubricants.
- · Easy to assemble and replace valves without removing tubing.
- Zinc-Nickel plating standard 1000 hour salt spray. Stainless steel also available.
- The system's distribution lines are totally sealed from pump to injector, meaning dirt or sawdust will not contaminate the lubricant. By maintaining clean oil or grease in the system reservoir you can ensure maximum machinery protection.
- The adjustable injectors make it easy to fine tune the system. Injectors can often
  be adjusted or replaced between cycles, meaning simple maintenance tasks won't
  interrupt operation.

Dynamis Maxx with Controller

MultiPort Pump

M2500G Block Standard with Zinc Nickel Coating

FL Injectors (Available in SS)

WWW.BIJURDELIMON.COM 36976 · RO · 08/16