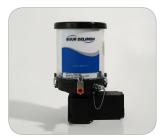

Dynamis Maxx with Controller

MultiPort Pump

M2500G Block Standard with Zinc Nickel Coating

FL Injectors (Available in SS)

WWW.BIJURDELIMON.COM 36976 · RO · 08/16