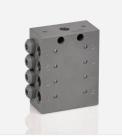

### **PVBM Progressive Valve**

The corrosion resistant PVBM Divider Valve dispenses lubricant to as many as 20 outlet lines at operating pressures up to 3600 psi. This compact valve can be located near the lube points to accurately dispense grease automatically to the entire machine. Valves are available with cycle indicator pins to provide visual confirmation of system operation. In addition, the cycle pin can be fitted with a switch to provide electrical feedback to a system controller.

PVBM Valve