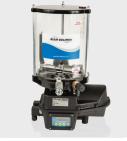

### MultiPort II

WWW.BIJURDELIMON.COM

The MultiPort II Lubricator is an electrically driven multiple outlet lubrication unit designed primarily for use with progressive divider valve systems to accurately control the amount of grease and to monitor system performance via an integral controller.