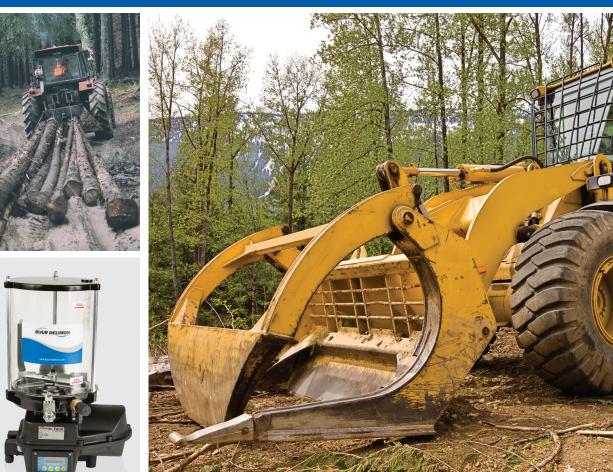

## **The Lubrication Solution for Log Skidders**

#### **FEATURES & BENEFITS**

- The system greases every point while the log skidder is in operation and maintains a constant barrier at bushings preventing dust and dirt from entering wear surfaces.
- Increased safety as there is no need to crawl under or over equipment to service hard-to-reach lubrication points.
- Gain 30 minutes or more of operating time per day with an R.O.I. of less than 12 months.

Adding a Bijur Delimon lubrication system increases equipment life by decreasing wear on vital components. Automatic lubrication systems safely and continuously supply lubricant while your machine is running.