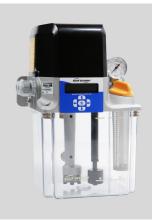

## STATE OF THE ART AUTOMATIC LUBRICATION SYSTEMS

- Minimize downtime and reduce maintenance costs by keeping all machine axes and spindles running at peak levels.
- Easily replace your existing systems and their hard to find spare parts and components. Numerous configurations and additional mounting holes allow increased compatibility with competitor products.
- Low level switch for fail safe operation.
- Lubrication outlets on either side for easy installations.
- Convenient terminal block provides fault-free electrical connections.

## PROVEN QUALITY, RELIABILITY AND ACCURACY.

- · Large capacity fill cap with built-in strainer minimizes contamination.
- Plastic and metal reservoirs are available in 2L, 3L, 6L and 12L capacities.
- Precise and accurate supply of clean lubricant to the right place at the right time.
- Multiple control options available for all models including terminal strip, timer
  or full digital control with enhanced software for monitoring of switches and
  inputs.
- Capable of handling oil (20 to 1500 cSt) and soft greases (NLGI 000, NLGI 00).
- Lubrication points can be easily added to or removed from a system.
- Multiple voltage options:
  - Single Phase: 100/115VAC, 200/230VAC, 24VDC
  - Three Phase: 230/480VAC