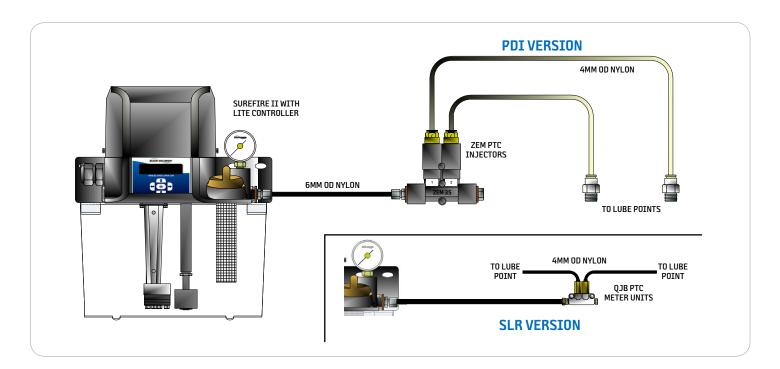

SureFire II with Controller

ZEM Injectors

Please contact us for assistance in replacing your existing system or components.

Immediate shipment of both inch and metric components from inventory are available for replacing most competitive brands.