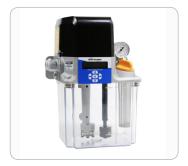

## STATE OF THE ART AUTOMATIC LUBRICATION SYSTEMS

- Minimize downtime and reduce maintenance costs by keeping all machine axes and spindles running at peak levels.
- Easily replace your existing systems and their hard to find spare parts and components. Numerous configurations and additional mounting holes allow increased compatibility with competitor products.
- Low level switch for fail safe operation.
- Lubrication outlets on either side for easy installations.
- Convenient terminal block provides fault-free electrical connections.

## PROVEN QUALITY, RELIABILITY AND ACCURACY.

- · Large capacity fill cap with built-in strainer minimizes contamination.
- Plastic and metal reservoirs are available in 2L, 3L, 6L and 12L capacities.
- Precise and accurate supply of clean lubricant to the right place at the right time.
- Multiple control options available for all models including terminal strip, timer
  or full digital control with enhanced software for monitoring of switches and
  inputs.
- Capable of handling oil (20 to 1500 cSt) and soft greases (NLGI 000, NLGI 00).
- Lubrication points can be easily added to or removed from a system.
- Multiple voltage options:
  - Single Phase: 100/115VAC, 200/230VAC, 24VDC
  - Three Phase: 230/480VAC