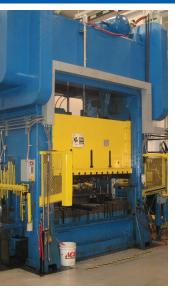

# **Stamping Press Grease Lubrication Systems**







#### **FEATURES & BENEFITS**

- Automatic lubrication provides the right amount of lubricant at the right time for optimum reliability.
- Reduce friction and wear and protect bearing journals.
- Intermittent delivery of grease maintains a hydro-dyamic lubricant film which reduces friction.
- Optional monitoring for blockage or leakage available for every bearing. Detect problems before critical bearings are affected.

Adding a Bijur Delimon lubrication system increases equipment life by decreasing wear on vital components. Automatic Lubrication systems safely and continuously supply lubricant while your machine is running.



For more information about this product, please contact us at (+1) 800-631-0168 or sales@bijurdelimon.com

## PROVEN QUALITY, RELIABILITY AND ACCURACY.

#### Mu