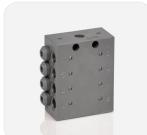

#### M2500G

M2500G Series of progressive divider valves are at the heart of many single line centralized lubrication systems. Modular construction makes the system easy to install, modify and maintain without tube disassembly. Valve operation can be monitored utilizing a single cycle indicator switch.

M2500G Block

**WWW.BIJURDELIMON.COM 36712 · R0 ·** 03/17