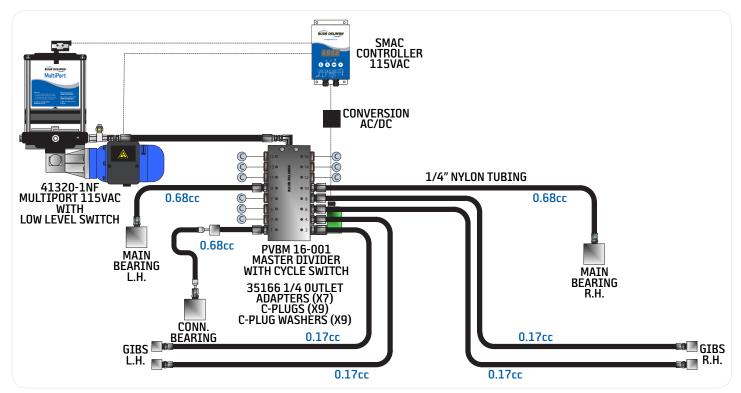

#### MultiPort II

The MultiPort II Lubricator is an electrically driven multiple outlet lubrication unit designed primarily for use with progressive divider valve systems to accurately control the amount of grease and to monitor system performance via an integral controller.

### **PVBM Progressive Valve**

The corrosion resistant PVBM Divider Valve dispenses lubricant to as many as 20 outlet lines at operating pressures up to 3600 psi. This compact valve can be located near the lube points to accurately dispense grease automatically to the entire machine. Valves are available with cycle indicator pins to provide visual confirmation of system operation. In addition, the cycle pin can be fitted with a switch to provide electrical feedback to a system controller.