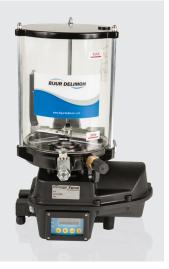

#### MultiPort II

The MultiPort II Lubricator is an electrically driven multiple outlet lubrication unit designed primarily for use with progressive divider valve systems to accurately control the amount of grease and to monitor system performance via an integral controller.