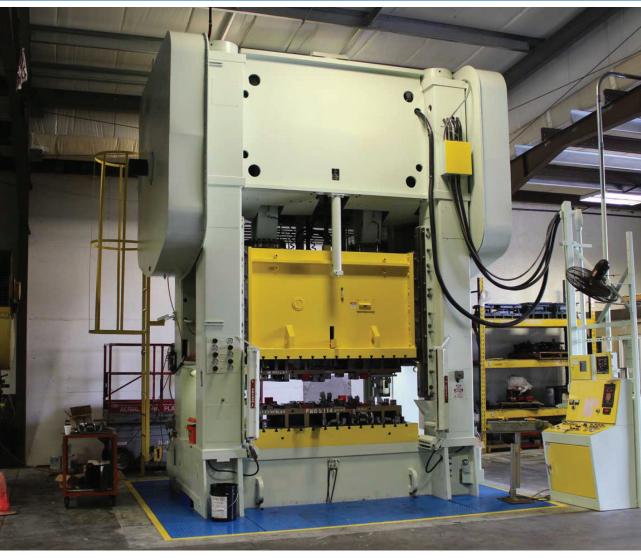

# **Stamping Press Grease Lubrication Systems**







#### **FEATURES & BENEFITS**

- Automatic lubrication provides the right amount of lubricant at the right time for optimum reliability.
- Reduce friction and wear and protect bearing journals.
- Intermittent delivery of grease maintains a hydro-dyamic lubricant film which reduces friction.
- Optional monitoring for blockage or leakage available for every bearing. Detect problems before critical bearings are affected.

Adding a Bijur Delimon lubrication system increases equipment life by decreasing wear on vital components. Automatic Lubrication systems safely and continuously supply lubricant while your machine is running.



For more information about this product, please contact us at (+1) 800-631-0168 or sales@bijurdelimon.com

## PROVEN QUALITY, RELIABILITY AND ACCURACY.

#### MultiP