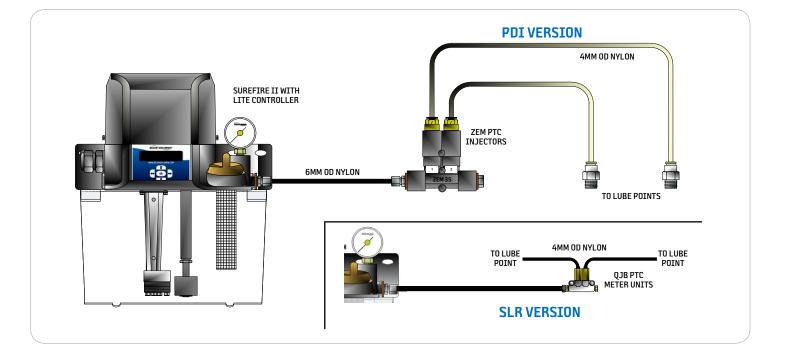

SureFire II with Controller

ZEM Injectors

Please contact us for assistance in replacing your existing system or components. Immediate shipment of both inch and metric components from inventory are available for replacing most competitive brands.