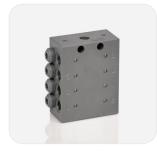

## **PVBM Progressive Valve**

The corrosion resistant PVBM Divider Valve dispenses lubricant to as many as 20 outlet lines at operating pressures up to 3600 psi. This compact valve can be located near the lube points to accurately dispense grease automatically to the entire machine. Valves are available with cycle indicator pins to provide visual confirmation of system operation. In addition, the cycle pin can be fitted with a switch to provide electrical feedback to a system controller.

PVBM Valve

M2500G

FL 32/33 Injectors

Please contact us for assistance in replacing your existing system or components.

Immediate shipment of both inch and metric components from inventory are available for replacing most competitive brands.