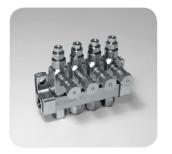

### MultiPort II

The MultiPort Lubricator is an electrically driven multiple outlet lubrication unit designed primarily for use with progressive divider valve systems to accurately control the amount of grease and to monitor system performance via an integral controller.

MultiPort II Lubricator