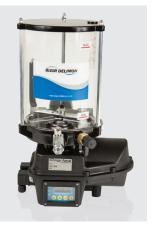

### MultiPort II

The MultiPort Lubricator is an electrically driven multiple outlet lubrication unit designed primarily for use with progressive divider valve systems to accurately control the amount of grease and to monitor system performance via an integral controller.

MultiPort II Lubricator