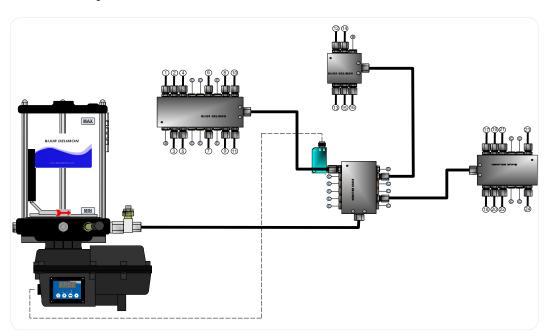

### Reduce Downtime & Maintenance Costs on Your Plastic Injection Molding Machine

#### STATE OF THE ART AUTOMATIC GREASE LUBRICATION SYSTEMS

- Minimize downtime and reduce maintenance costs by keeping all machine axes and spindles running at peak levels.
- Easily replace your existing systems and their hard to find spare parts and components. Numerous configurations and additional mounting holes allow increased compatibility with competitor products.
- Low level switch for fail safe operation.
- Convenient terminal block provides fault-free electrical connections.

Adding a Bijur Delimon lubrication system increases equipment life by decreasing wear on vital components. Automatic lubrication systems safely and continuously supply lubricant while your machine is running.

### MultiPort II

The MultiPort Lubricator is an electrically driven multiple outlet lubrication unit designed primarily for use with progressive divider valve systems to accurately control the amount of grease and to monitor system performance via an integral controller.

MultiPort II Lubricator

## **PVBM Progressive Valve**

The corrosion resistant PVBM Divider Valve dispenses lubricant to as many as 20 outlet lines at operating pressures up to 3600 psi. This compact valve can be located near the lube points to accurately dispense grease automatically to the entire machine. Valves are available with cycle indicator pins to provide visual confirmation of system operation. In addition, the cycle pin can be fitted with a switch to provide electrical feedback to a system controller.