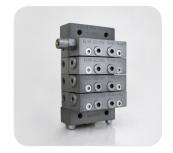

## **PVBM Progressive Valve**

The corrosion resistant PVBM Divider Valve dispenses lubricant to as many as 20 outlet lines at operating pressures up to 3600 psi. This compact valve can be located near the lube points to accurately dispense grease automatically to the entire machine. Valves are available with cycle indicator pins to provide visual confirmation of system operation. In addition, the cycle pin can be fitted with a switch to provide electrical feedback to a system controller.

PVBM Valve

M2500G

FL 32/33 Injectors

Please contact us for assistance in replacing your existing system or components.

Immediate shipment of both inch and metric components from inventory are available for replacing most competitive brands.