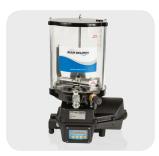

### MultiPort II

The MultiPort Lubricator is an electrically driven multiple outlet lubrication unit designed primarily for use with progressive divider valve systems to accurately control the amount of grease and to monitor system performance via an integral controller.

MultiPort II Lubricator