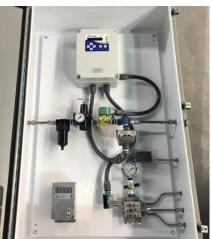

## **Overview**

Bijur Delimon gear spray systems are used to lubricate large gear and pinion sets such as those founds in ball mills. Each system includes an air operated pumping station, a measuring valve control panel, a spray nozzle lance, electrical controls and other optional equipment.