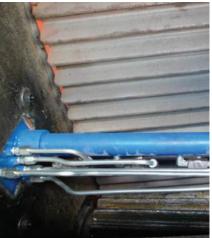

## **Overview**

Bijur Delimon gear spray systems are used to lubricate large gear and pinion sets such as those founds in ball mills. Each system includes an air operated pumping station, a measuring valve control panel, a spray nozzle lance, electrical controls and other optional equipment.

M2500G Valve

SD-U Nozzle

Spray Lance

Barrel Pump

WWW.BIJURDELIMON.COM 36982 • R1 • 04/20