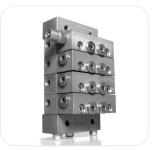

## **Overview**

Bijur Delimon gear spray systems are used to lubricate large gear and pinion sets such as those founds in ball mills. Each system includes an air operated pumping station, a measuring valve control panel, a spray nozzle lance, electrical controls and other optional equipment.

M2500G Valve

SD-U Nozzle

Spray Lance

Barrel Pump

WWW.BIJURDELIMON.COM 36982 • R1 • 04/20