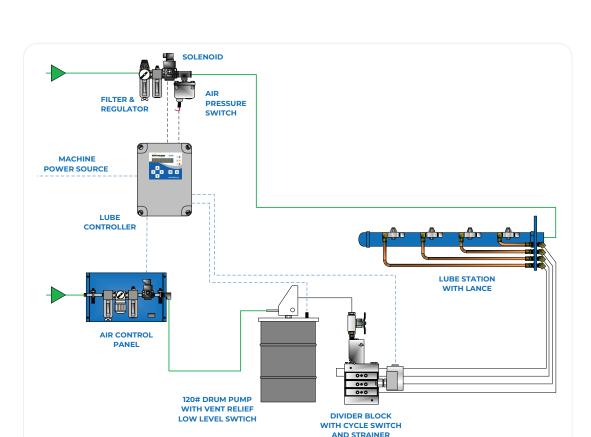

## **Overview**

Bijur Delimon gear spray systems are used to lubricate large gear and pinion sets such as those founds in ball mills. Each system includes an air operated pumping station, a measuring valve control panel, a spray nozzle lance, electrical controls and other optional equipment.

Gear face widths of 2" to 42" can be lubricated with nozzles and nozzle spacing designed accordingly. Because our gear spray systems operate intermittently they can be thought of as film maintaining devices. The electrical controls provide broad cycling flexiblity as well as fault monitoring and afterblow to purge nozzles.