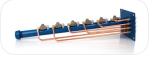

Gear face widths of 2" to 42" can be lubricated with nozzles and nozzle spacing designed accordingly. Because our gear spray systems operate intermittently they can be thought of as film maintaining devices. The electrical controls provide broad cycling flexiblity as well as fault monitoring and afterblow to purge nozzles.

M2500G Valve

SD-U Nozzle

Spray Lance

Barrel Pump

WWW.BIJURDELIMON.COM 36982 • R1 • 04/20