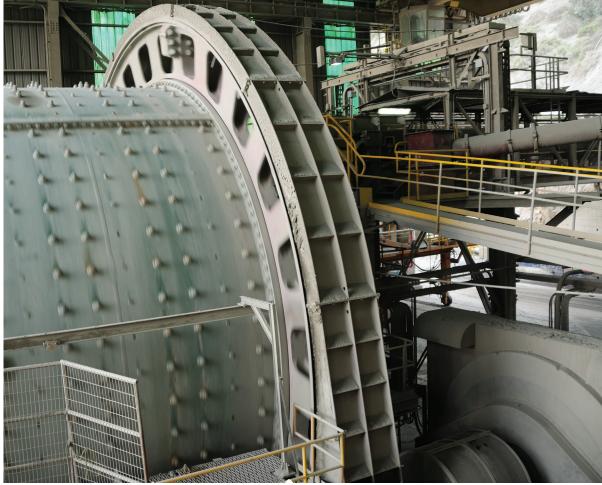

## **Overview**

Bijur Delimon gear spray systems are used to lubricate large gear and pinion sets such as those founds in ball mills. Each system includes an air operated pumping station, a measuring valve control panel, a spray nozzle lance, electrical controls and other optional equipment.