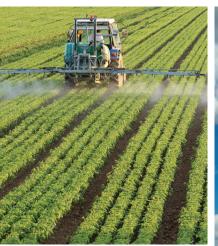

# The Lubrication Solution for Crop Sprayers

### **FEATURES & BENEFITS**

- The system greases every point while the crop sprayer is in operation and maintains a constant barrier at bushings preventing dust and dirt from entering wear surfaces.
- Increased safety as there is no need to crawl under or over equipment to service hard-to-reach lubrication points.
- Gain 30 minutes or more of operating time per day with an R.O.I. of less than 12 months.

Adding a Bijur Delimon lubrication system increases equipment life by decreasing wear on vital components. Automatic lubrication systems safely and continuously supply lubricant while your machine is running.