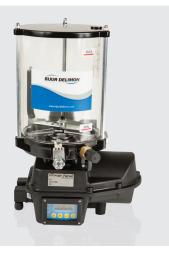

#### **MultiPort II**

The MultiPort II Lubricator is an electrically driven multiple outlet lubrication unit designed primarily for use with progressive divider valve systems to accurately control the amount of grease and to monitor system performance via an integral controller.

MultiPort II Lubricator