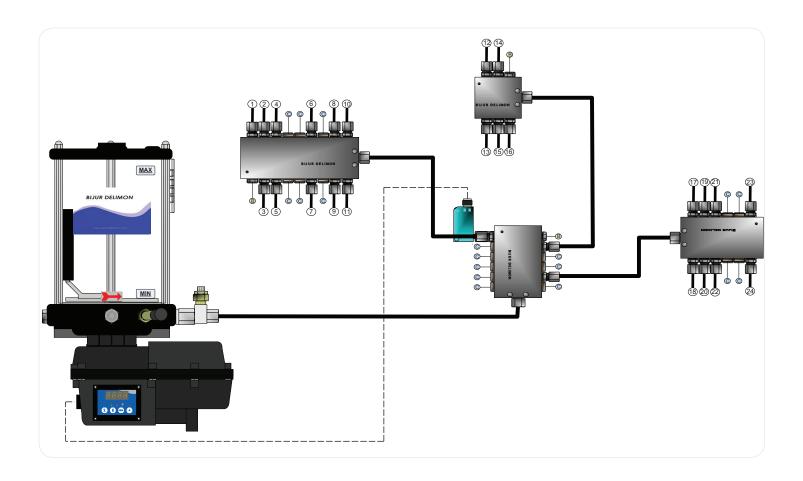

#### **MultiPort II**

The MultiPort II Lubricator is an electrically driven multiple outlet lubrication unit designed primarily for use with progressive divider valve systems to accurately control the amount of grease and to monitor system performance via an integral controller.

MultiPort II Lubricator