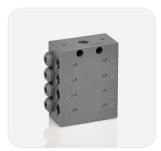

## **PVBM Progressive Valve**

The corrosion resistant PVBM Divider Valve dispenses lubricant to as many as 20 outlet lines at operating pressures up to 3600 psi. This compact valve can be located near the lube points to accurately dispense grease automatically to the entire machine. Valves are available with cycle indicator pins to provide visual confirmation of system operation. In addition, the cycle pin can be fitted with a switch to provide electrical feedback to a system controller.

PVBM Valve

WWW.BIJURDELIMON.COM 36743 • R1 • 04/20