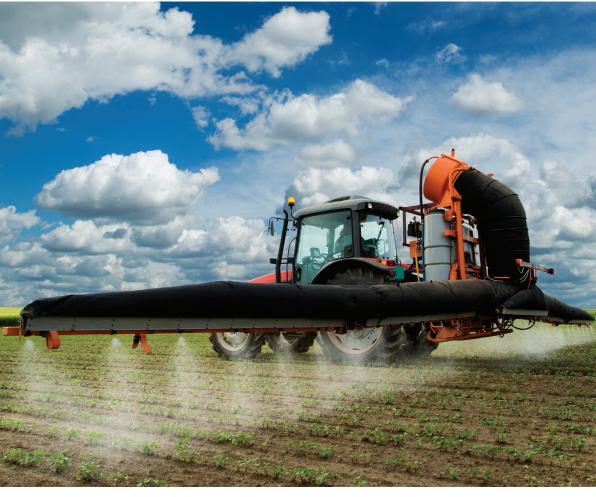

# The Lubrication Solution for Crop Sprayers

### **FEATURES & BENEFITS**

- The system greases every point while the crop sprayer is in operation and maintains a constant barrier at bushings preventing dust and dirt from entering wear surfaces.
- Increased safety as there is no need to crawl under or over equipment to service hard-to-reach lubrication points.
- Gain 30 minutes or more of operating time per day with an R.O.I. of less than 12 months.

Adding a Bijur Delimon lubrication system increases equipment life by decreasing wear on vital components. Automatic lubrication systems safely and continuously supply lubricant while your machine is running.